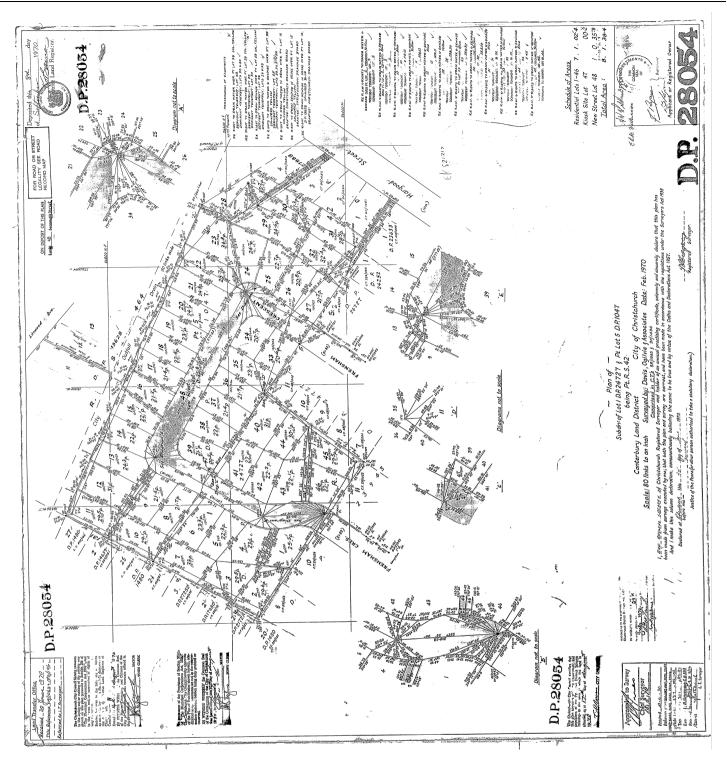

## RECORD OF TITLE UNDER LAND TRANSFER ACT 2017 FREEHOLD

Guaranteed Search Copy issued under Section 60 of the Land Transfer Act 2017

IdentifierCB10A/952Land Registration DistrictCanterburyDate Issued05 October 1970

**Prior References** CB8A/1063

| Estate                                    | Fee Simple                     |
|-------------------------------------------|--------------------------------|
| Area                                      | 562 square metres more or less |
| Legal Description                         | Lot 42 Deposited Plan 28054    |
| <b>Registered Owners</b>                  |                                |
| Rodney Douglas Derham and Iris May Derham |                                |