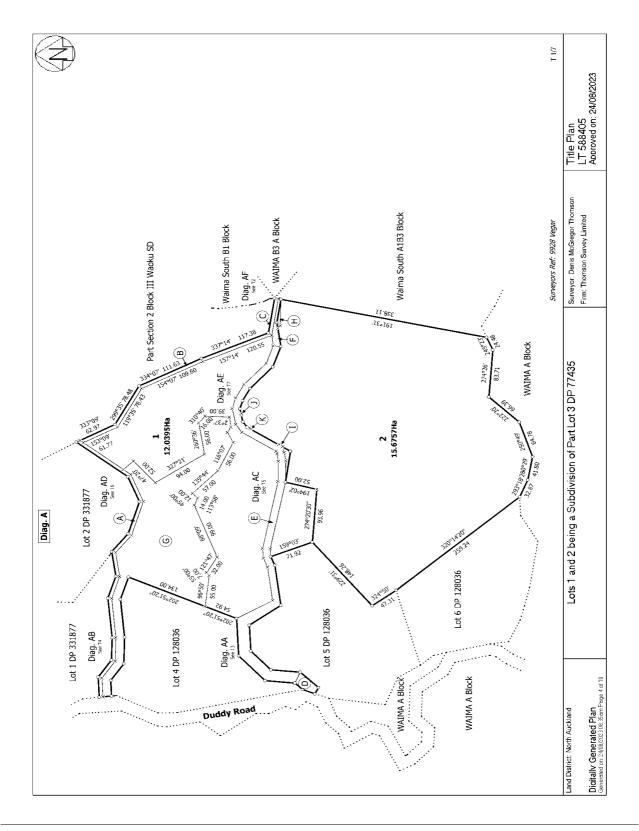

**Prior References** 

51694

| Estate            | Fee Simple                    |
|-------------------|-------------------------------|
| Area              | 12.0395 hectares more or less |
| Legal Description | Lot 1 Deposited Plan 588405   |

## Interests

Subject to a right of way over parts marked A, B and C on DP 588405 created by Transfer B416091.1 - 21.5.1985 at 11:12 am

Subject to a right of way over part marked A on DP 588405 specified in Easement Certificate 637024.3 - 8.2.1977 at 11:57 am

Subject to a right of way over part marked D on DP 588405 specified in Easement Certificate C144621.3 - 25.5.1990 at 2:32 pm

The easements specified in Easement Certificate C144621.3 are subject to Section 309 (1) (a) Local Government Act 1974

C144621.4 Encumbrance to Far North District Council - 25.5.1990 at 2:32 pm

Subject to a right of way over parts marked A, B and C on DP 588405 created by Transfer C525891.2 - 13.10.1993 at 11.36 am

12772700.2 Consent Notice pursuant to Section 221 Resource Management Act 1991 - 15.8.2023 at 9:18 am

Subject to a right of way, right to convey electricity and telecommunications over part marked C, D, E & F on DP 588405 created by Easement Instrument 12772700.3 - 15.8.2023 at 9:18 am

Appurtenant hereto is a right to drain water created by Easement Instrument 12772700.3 - 15.8.2023 at 9:18 am Some of the easements created by Easement Instrument 12772700.3 are subject to Section 243 (a) Resource Management Act 1991 (See DP 588405)