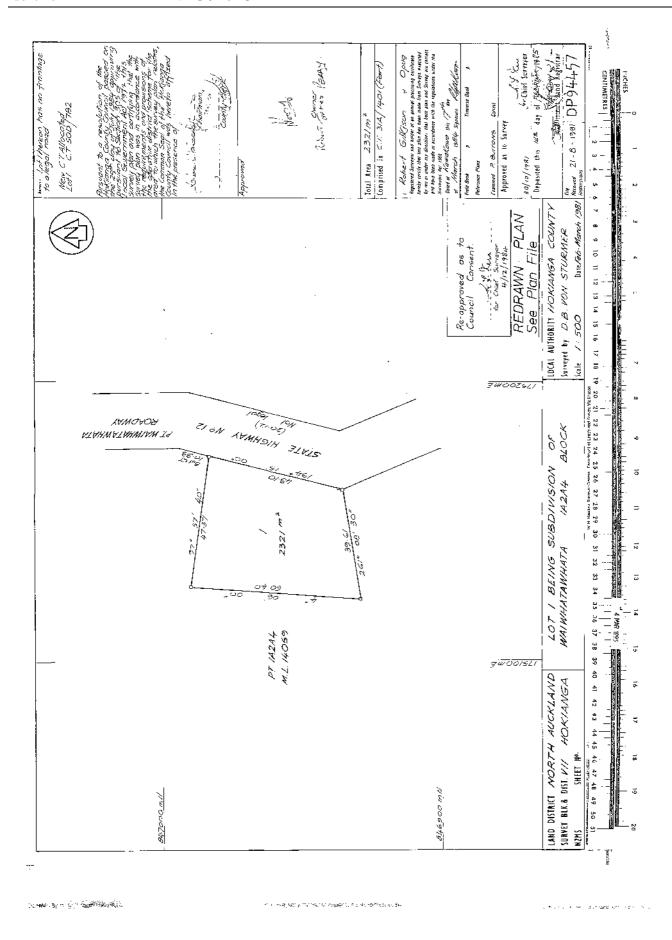

**Date Issued** 14 February 1985

**Prior References** NA31A/1401

**Estate** Fee Simple

Area 2321 square metres more or less
Legal Description Lot 1 Deposited Plan 94457

**Registered Owners** 

Haydn Paul Hutching and Mary Florence Hutching