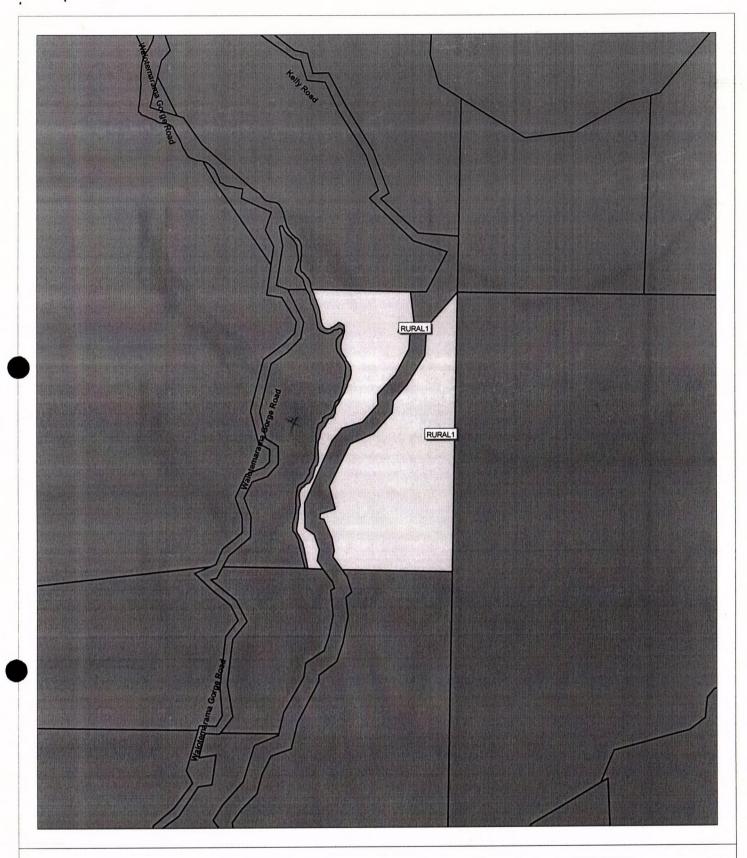

#### **PLANNING ASPECT:**

Please note that the site is zoned Rural 1 and General Rural under the Transitional and Proposed District Plans respectively.

The side yard and setback rules under both plans require that any building works be located a minimum of 10m from any site boundary. As the proposed building work is located 4.6m from the boundary, Resource Consent will need to be applied for.

## ABA: 20031536

Please note that the site is zoned Rural 1 and General Rural under the Transitional and Proposed District Plans respectively.

The side yard and setback rules under both plans require that any building works be located a minimum of 10m from any site boundary. As the proposed building work is located 4.6m from the boundary, Resource Consent will need to be applied for.