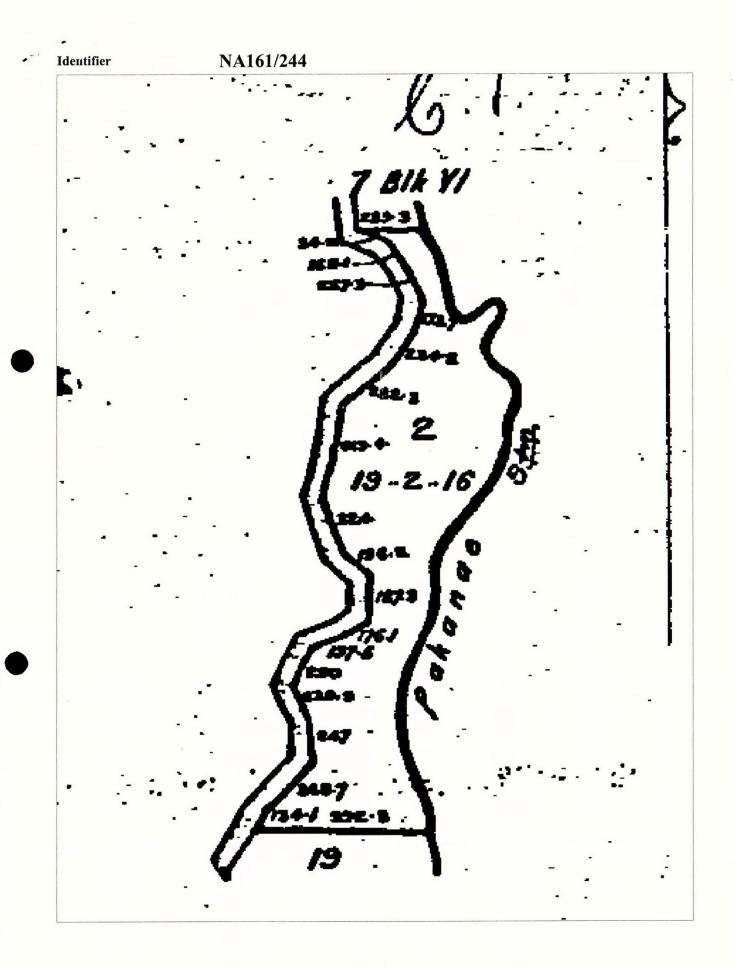

## PRIORITY: TO BE PROCESSED UNDER BOTH TDP AND PDP PLANS BUILDING CONSENT NO ABA 20031536 TRACKING SHEET

| NAME:       | MACFARLANE, B & LENNOX, K        | DATE: | 17-Apr-03 |  |
|-------------|----------------------------------|-------|-----------|--|
| VAL NO:     | 619-427-02                       |       |           |  |
| LEGAL DESC: | SEC 2 BLK VII HOKIANGA SD        |       |           |  |
| BUILDING:   | ADD ENSUITE TO EXISTING BUILDING | i.    |           |  |
| LOCATION    | GORGE ROAD, PAKANAE              | 2     |           |  |

NE Vol. 6 , folio 2 nt No P.B. tolio Vol 33 to TITLE UNDER LAND CERTIFICATE TRANSFER ACT. OF This Certificate, dated the weith forwell day of Schlauleer, one thousand nine hundred and mine? auchloud, being a Certificate in the hand and seal of the District Land Registrar of the Land Registration District of under Warrant of His Excellency the Governor, in exercise of the powers enabling him in that behalf. Witnesseth that George Alerberch Well, of Openonit in the Proveneice Distinct of QueRland Sciller ed of an estate in fee-simple (subject to such reservations, restrictions, encumbrances, liens, and interests as are notified by memorial under indorsed hereon ; subject also to any existing right of the Crown to take and lay off roads under any Act of the General Assembly of New ad) in the land hereinsfter described, as the same is delineated by the plan hereon, bordered <u><u><u>y</u>u</u>, be the several admeasurements</u> which said land is in the said Warrant expressed to have been originally acquired by the abouc manuel ajuil! liventijunilli day of one thousand Muile hundred and une All that The lund aet 1908 that is to say : percel of land containing uniclean (14) acres live (2) reads and sixtan (19) furches in or liss being Section 2 (14) of 1stock VII (seven) in the stationger Jurchesman Survey - istrie ciel agia hegistian all dispositions of the within land are contained in part the ush XIII of Thed act 1908 67 Poster 10" advances 1-H-10 34682 bortgage. advant Image Quality due Kiligs The abovena to Condition 13 Fell died An of Original Public 3rd October 1916 22nd December 1916 ut Langer horo 34 26 The Public La Ill o one Weday Scele \_ 10\_ Chans to 420535 Iranster Lucy . C. COLO SMITH Chart mackenzie Will Leigh sphons. troy. 11.3 broduced 20-5 ver. 4 CHIS REPRODUCTION (ON A REDUCED SCALE) CERTIFIED TO BE A TRUE COPY OF THE ORIGINAL REGISTER FOR THE PURPOSES OF 31849 METRIC AREA IS 7-93118 ha Gitema DLR