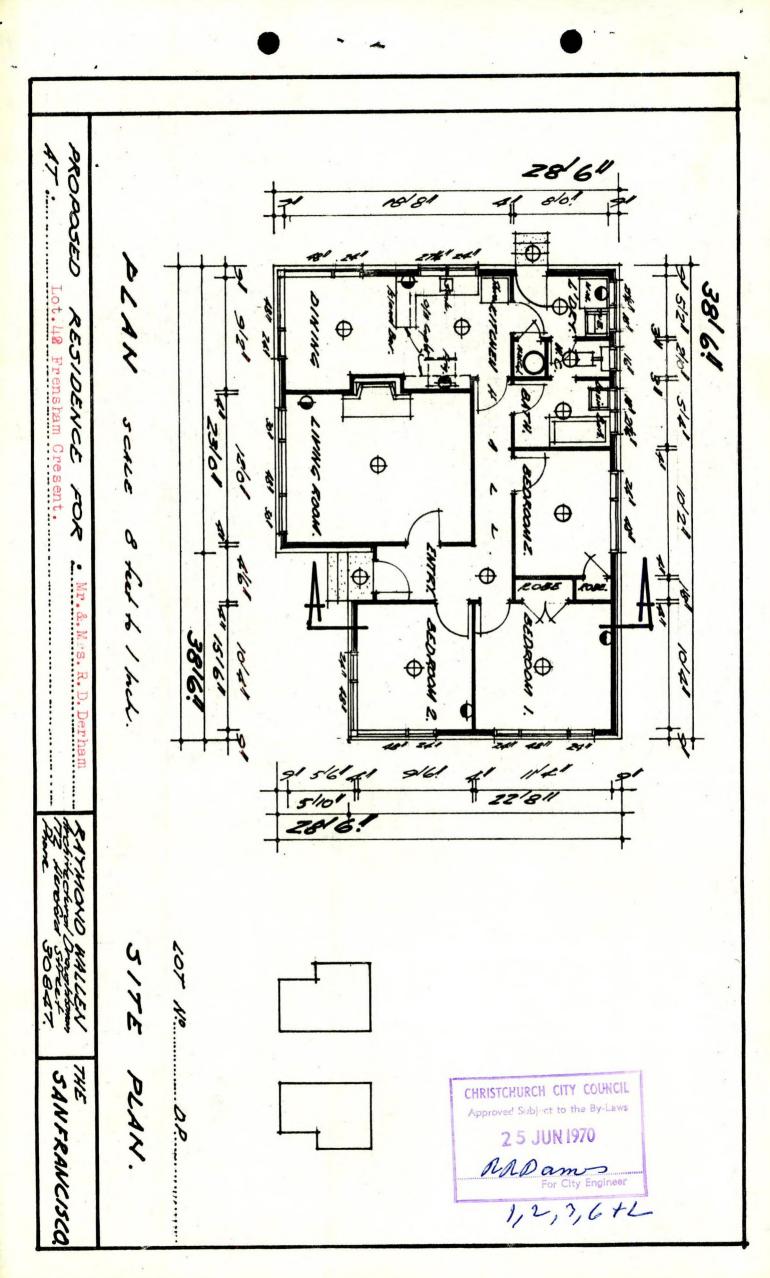

ry & Toilet) to " have lining paper and three cost enamel finish. Owner to have 51. the choice of 4 interior colours. All other rooms to have papers selected by Owner to the value of .11/- per roll, and wood work to be stopped and varnished.

#### GLAZIER

52.

Glaze sashes as follows -

Up to 31 sq. ft. 32 to 12 sq. ft. 12 to 20 sq.ft. Bathroom & Toilet. Glaze front and back doors with obscure glass, fix 18" x 10" sheet mirror to shaving cabinet in Bathroom.

1802 glazing quality 24oz. glazing quality 320z. glasing quality Obscure glass.

N Y

mohsham

CHRISTCHURCH CCC 414. BLOCK PLARMeal 53. H. R.D. Berham SECT. LEV.

DRAINAGE BOARD

- ...

GENERAL

Lit 42 . D 8 24727 transfam bres. dwelling

Sanitary sur available. Mynhing & training to confly with regulations i By hows.

Hom 22-6-70,







The building for which this permit is issued to be commenced within SIX months and completed within A 388 .....months of date of this permit.

## **BUILDING PERMIT**

CHRISTCHURCH CITY COUNCIL

|      | File Number: Office Use only |        |             |  |  |  |  |  |  |  |
|------|------------------------------|--------|-------------|--|--|--|--|--|--|--|
| lin  | 1.03                         | RI     | 3057        |  |  |  |  |  |  |  |
| Area | Stat. Dist.                  | Zone   | Consec. No. |  |  |  |  |  |  |  |
|      |                              | BU/40/ | 738/47      |  |  |  |  |  |  |  |

#### **CITY ENGINEER'S DEPARTMENT**

| To  | R.D. Derham,                            |                                                |
|-----|------------------------------------