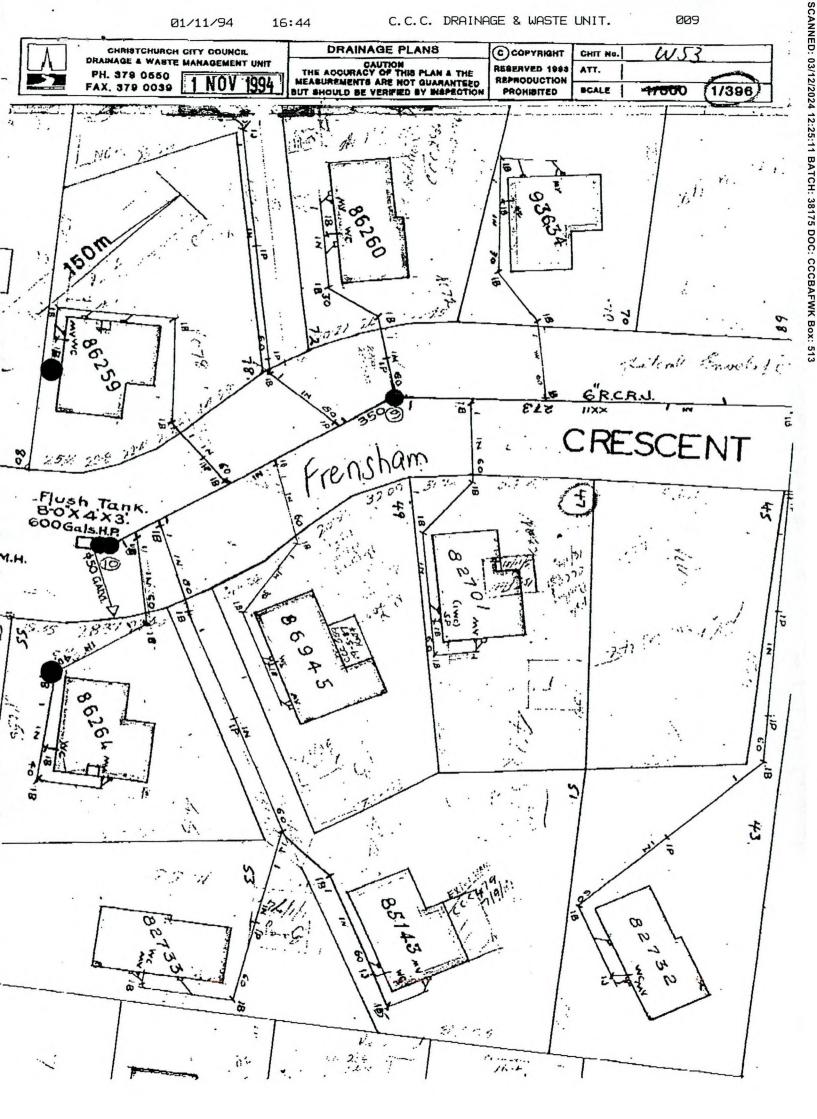

Lateral defects: joint fault, root intrusion, infiltration, blockage

Christchurch City Council

DISCLAIMER: This map is for informational purposes and has not been prepared for, nor is it suitable for legal, surveying, or engineering purposes. Users of this information should review or consult the primary data and information sources to ascertain the usability of the information purposes. There is no varranty or guarantee as to the content, accuracy, timelines, or completeness of any of the data provided, and assumes no legal responsibility for the information contained hereon. Copyright Reserved - Christchurch City Council, Crown, CERA, Orion, Transpower, Telecom, Contact, Vodatone, Ecan, Enable, Liquigas, Mobil