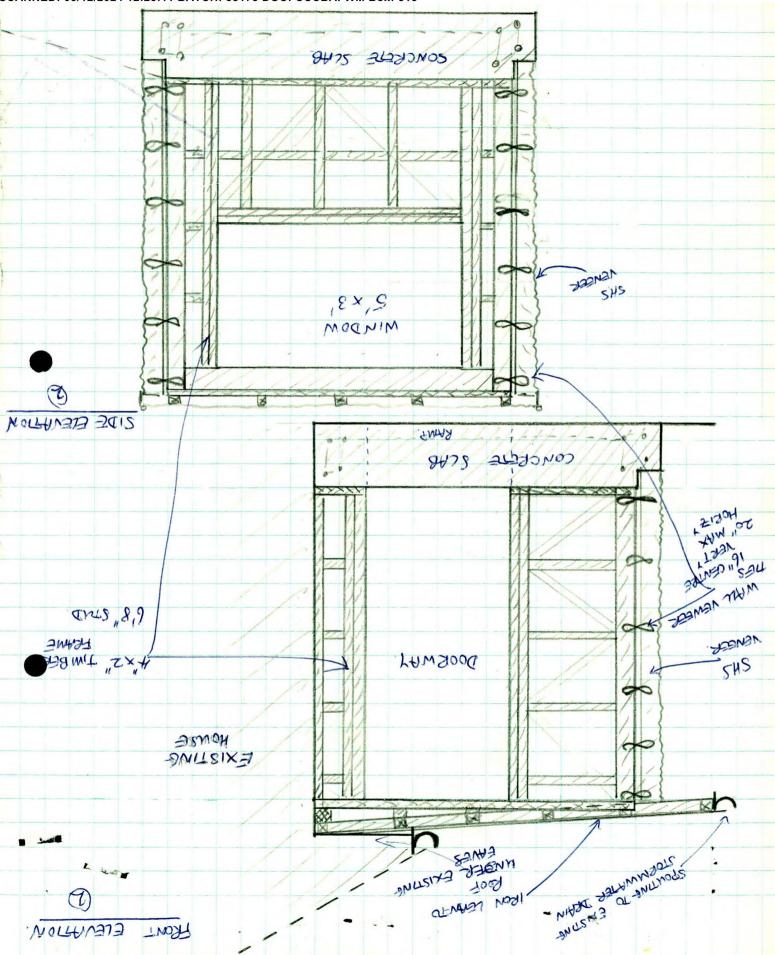

Signed

Siddick

for AREA DEVELOPMENT OFFICER LINWOOD SERVICE CENTRE

ED: 03/1 12/2024 CH: 75 DO Box: 513 SCANNED: 03/12/2024 12:25:11 BATCH: 38175 DOC: CCCBAFWK Box: 513

HRISTCHURCH CITY COUNCIL T DOCUMENT All building work shall comply with the New Zealand Building Code notwithstanding any inconsistencies which may occur in the drawings and specifications. All Spouting and Down-Pipes are to be connected to an approved Stormwater Out-Fall within 28 days of the Roof being fitted. Foundation Not to scale comm concrete floor at 17.5 mpg DPC moislop or polythene Clean 30mm tailings 2012 bolts with R6 Links at 600\$ to q Floom 300mm or xto solid K 71 Isoma loozanan dynabolts to existing floor & foundation to til new slab etc to house found. Sheet: Contact: Janine Jamieson Phone: 3811-315 Sories of: 1:50 1.20