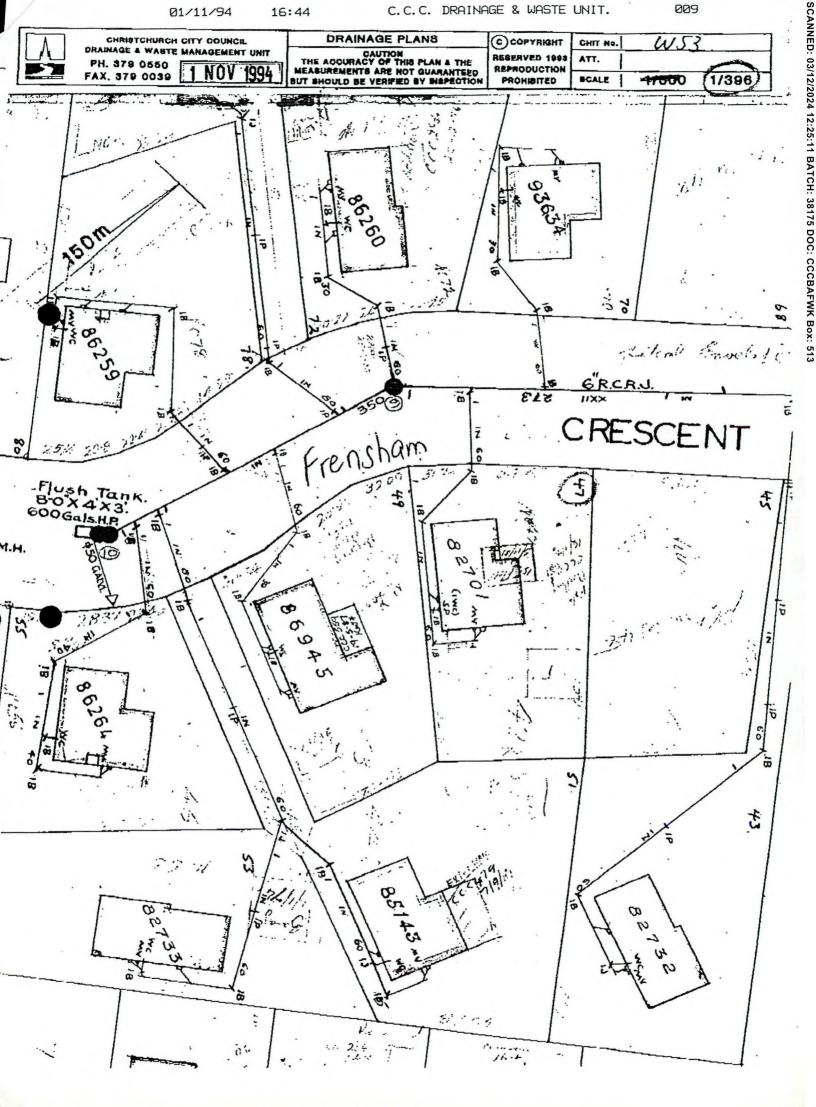

Lateral defects: joint fault, root intrusion, infiltration, blockage

Christchurch City Council

DISCLAIMER: This map is for informational purposes and has not been prepared for, nor is it suitable for legal, surveying, or engineering purposes. Users of this information should review or consult the primary data and information sources to ascertain the usability of the information purposes. There is no varranty or guarantee as to the content, accuracy, timelines, or completeness of any of the data provided, and assumes no legal responsibility for the information contained hereon. Copyright Reserved - Christchurch City Council, Crown, CERA, Orion, Transpower, Telecom, Contact, Vodatone, Ecan, Enable, Liquigas, Mobil