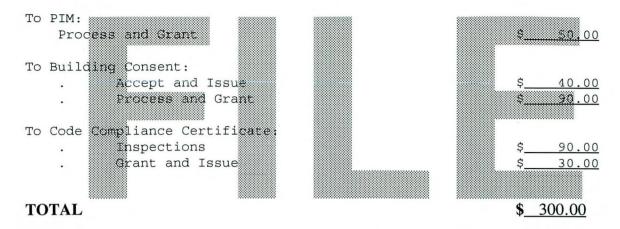

•

.

.

|                                                                                                                                                                                                                              |                                                                                                                                                                    | H CITY COUNCIL<br>T 1991 [S.35]                                                                                                                                                              | FORM: BA4                                                                                                           |
|------------------------------------------------------------------------------------------------------------------------------------------------------------------------------------------------------------------------------|--------------------------------------------------------------------------------------------------------------------------------------------------------------------|----------------------------------------------------------------------------------------------------------------------------------------------------------------------------------------------|---------------------------------------------------------------------------------------------------------------------|
| CHRISTCHURCH                                                                                                                                                                                                                 |                                                                                                                                                                    | G CONSENT                                                                                                                                                                                    | PROJECT NO.:<br>94009613                                                                                            |
| Cross each applicable h                                                                                                                                                                                                      | oox and attach relevant docu                                                                                                                                       | ments in duplicate ]                                                                                                                                                                         |                                                                                                                     |
|                                                                                                                                                                                                                              | PPLICANT                                                                                                                                                           | PROJECT LC                                                                                                                                                                                   | OCATION                                                                                                             |
| Mailing Address: 47 F                                                                                                                                                                                                        | GTCHURCH 6<br>d position]:<br>CH<br>Fax:                                                                                                                           | Street address: 47 FRENSHAL<br>FERRYMEAD<br>Legal Description:<br>Valuation Roll:<br>Dp No 28054<br>PROJEC<br>New or relocated buil<br>Alteration<br>Intended use(s) (In detail): O<br>ATORY | 2245236600<br>Lot No 42<br>CT<br>ding                                                                               |
| COUNCIL                                                                                                                                                                                                                      | CHARGES                                                                                                                                                            | Intended life:                                                                                                                                                                               |                                                                                                                     |
| of this building conser<br>letter of advice dated<br>Total<br>Building Research Le<br>Grand Total<br>Receipt No.:<br>This Building Consent<br>accordance with the atta<br>code. It does not affec<br>under any other Act) or | \$300.00<br>is a consent under the lached plans and specification<br>ct any duty (ie: this consent<br>responsibility under any oth<br>is issued subject to the con | _                                                                                                                                                                                            | GST):<br>5<br>take building work to<br>rovisions of the building<br>f his/her responsibilities<br>of any other Act. |
| Signed for and on behal<br>Name: <b>B. BIDD</b><br>Consent Office                                                                                                                                                            | ICK Blick                                                                                                                                                          | u C                                                                                                                                                                                          |                                                                                                                     |
| Position:                                                                                                                                                                                                                    |                                                                                                                                                                    | Date: 10 Nover                                                                                                                                                                               | nber 1994                                                                                                           |

2.

The outstanding fees associated with the Building Consent are:

You are requested to uplift the consent and pay the fees set out above within 30 days of the date of this letter. Please use the attached Fee Summary as a means of identification.