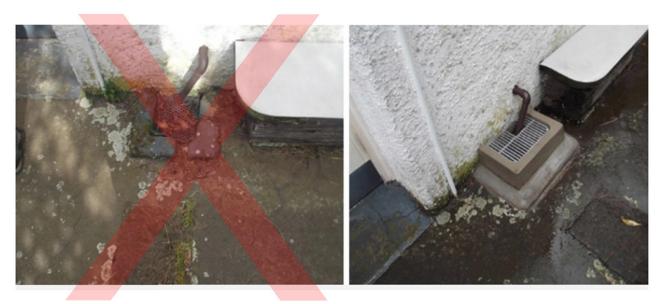

Gutter downpipe defect to low lying gully trap that allows rainwater inflow.

Before and after photos of a low lying gully trap defect that is upgraded to prevent rainwater inflow to the wastewater network.