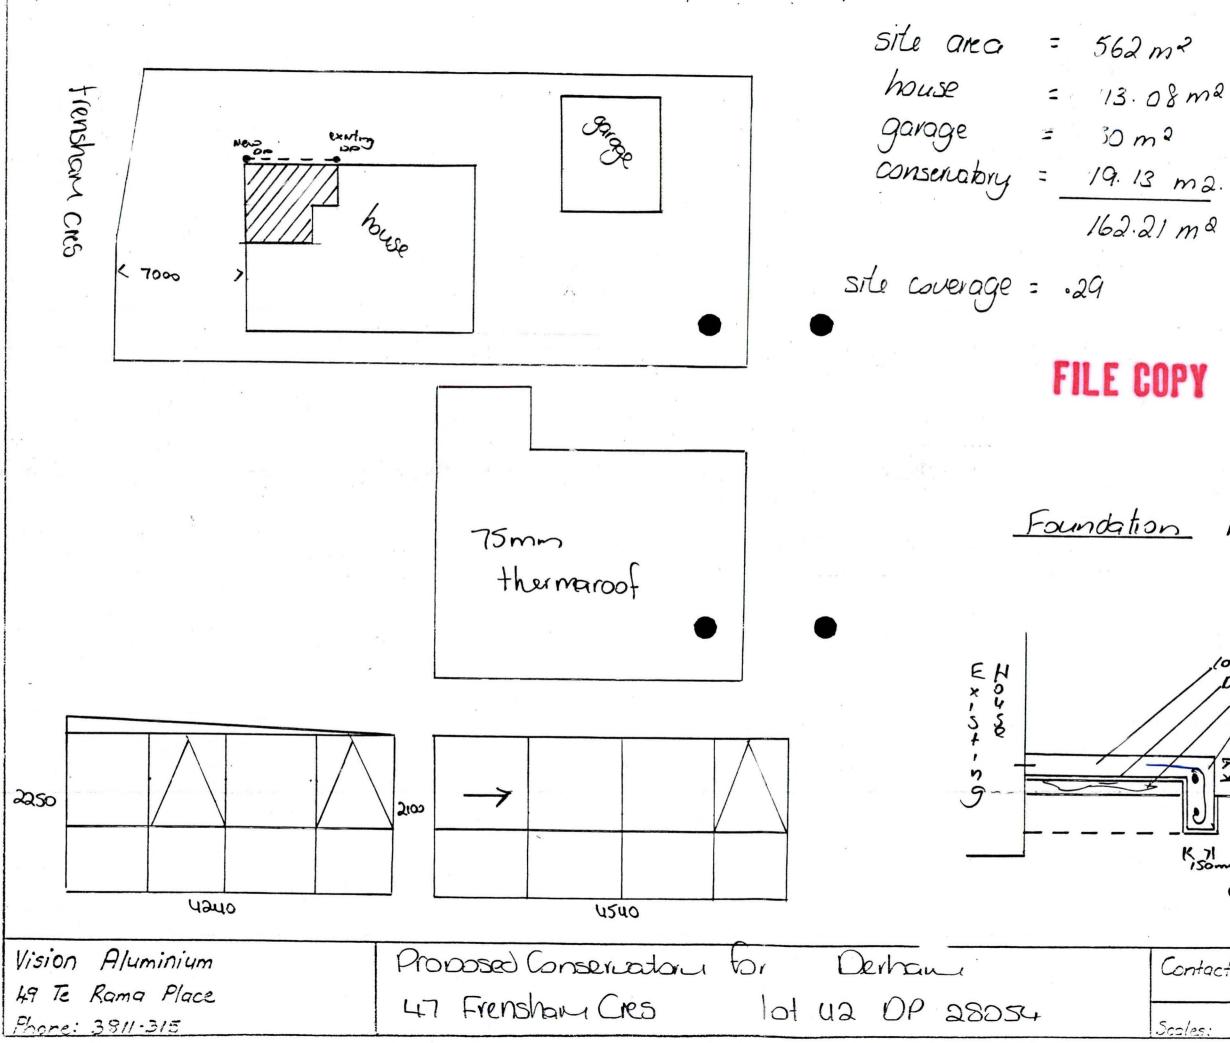

Signed

Siddick

for AREA DEVELOPMENT OFFICER LINWOOD SERVICE CENTRE

ED: 03/1 12/2024 CH: 75 DO Box: 513 SCANNED: 03/12/2024 12:25:11 BATCH: 38175 DOC: CCCBAFWK Box: 513

HRISTCHURCH CITY COUNCIL T DOCUMENT All building work shall comply with the New Zealand Building Code notwithstanding any inconsistencies which may occur in the drawings and specifications. All Spouting and Down-Pipes are to be connected to an approved Stormwater Out-Fall within 28 days of the Roof being fitted. Foundation Not to scale comm concrete floor at 17.5 mpg DPC moislop or polythene Clean 30mm tailings 2012 bolts with R6 Links at 600\$ to q Floom 300mm or xto solid K 71 Isoma loozanan dynabolts to existing floor & foundation to til new slab etc to house found. Sheet: Contact: Janine Jamieson Phone: 3811-315 Sories of: 1:50 1.20

```
SCANNED: 03/12/2024 12:25:11 BATCH: 38175 DOC: CCCBAFWK Box: 513
```

lounge = 25.20 x 5 % = 1.26

beto wc = 2.6

bodroom = 9.92 x 5% = .5

WA = 1.12

WB = 0.00 1.12

All building work shall comply with the New Zealand Building Code notwithstanding any inconsistencies which may occur in the drawings and specifications.