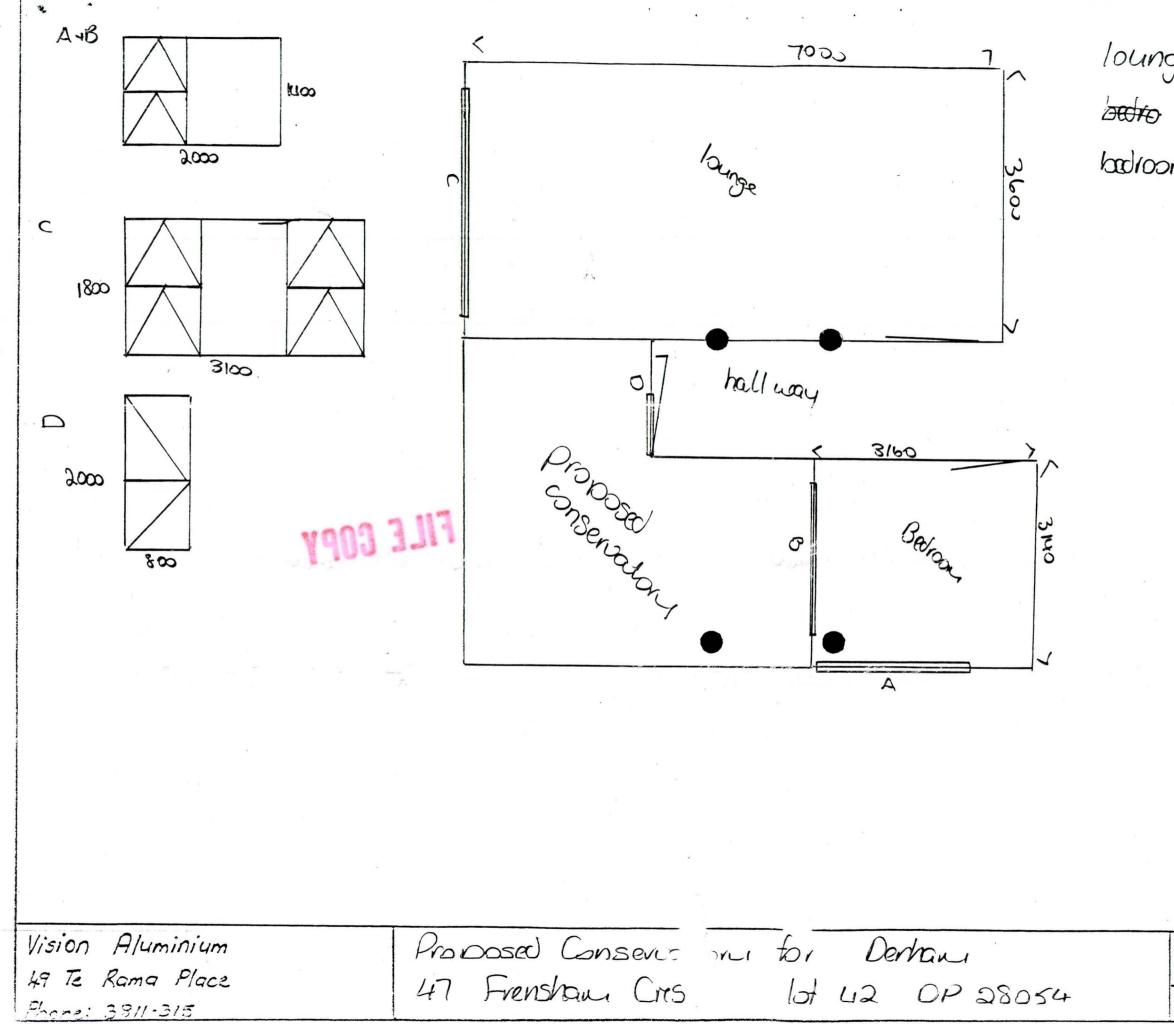

```
SCANNED: 03/12/2024 12:25:11 BATCH: 38175 DOC: CCCBAFWK Box: 513
```

lounge = 25.20 x 5 % = 1.26

beto wc = 2.6

bodroom = 9.92 x 5% = .5

WA = 1.12

WB = 0.00 1.12

All building work shall comply with the New Zealand Building Code notwithstanding any inconsistencies which may occur in the drawings and specifications.