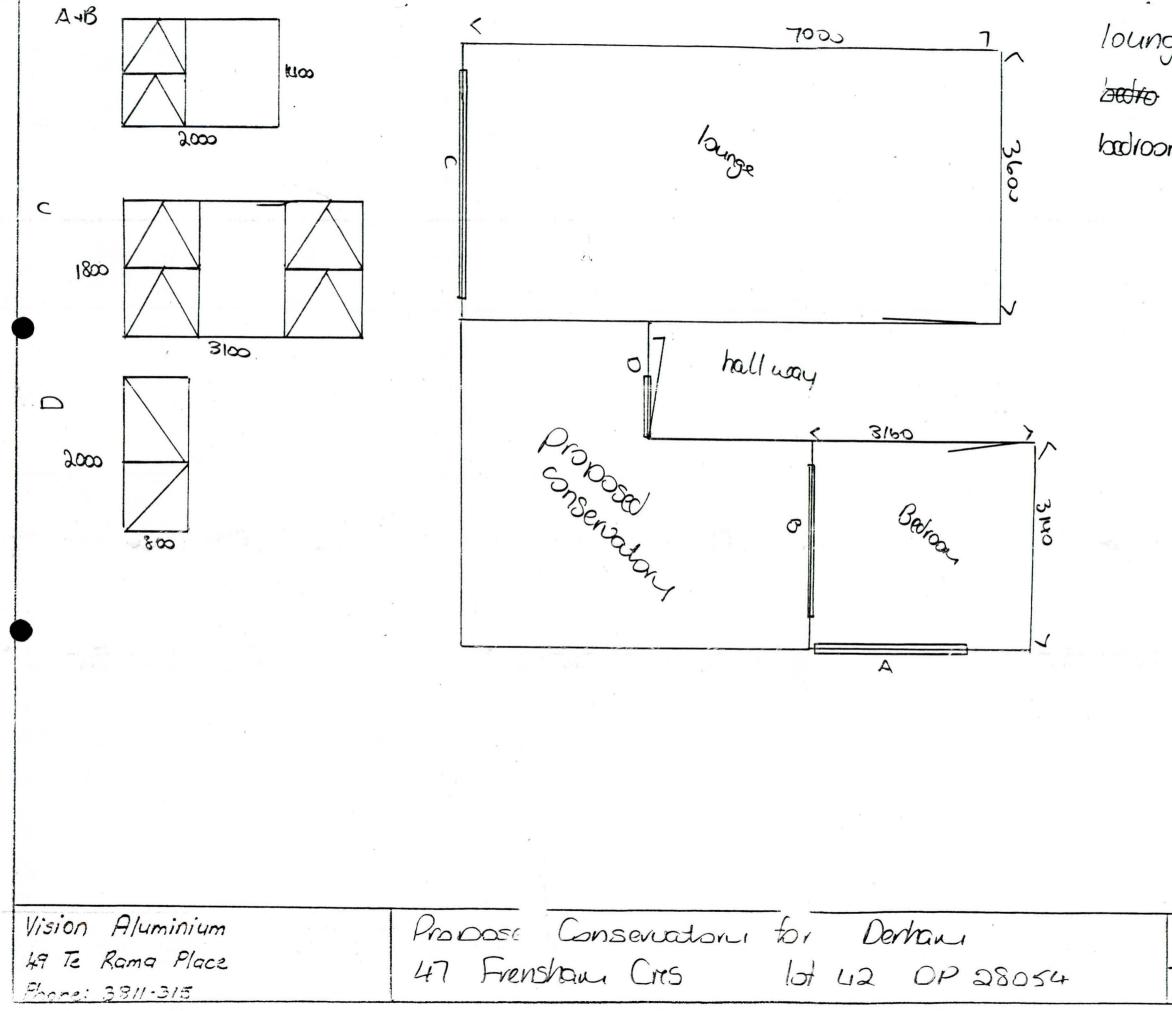

```
SCANNED: 03/12/2024 12:25:11 BATCH: 38175 DOC: CCCBAFWK Box: 513
```

lounge = 25.20 x 5 % = 1.26

beto wc = 2.6

bodroom = 9.92 x 5% = .5

WA = 1.12

WB = 0.00 1.12

All building work shall comply with the New Zealand Building Code notwithstanding any inconsistencies which may occur in the drawings and specifications.