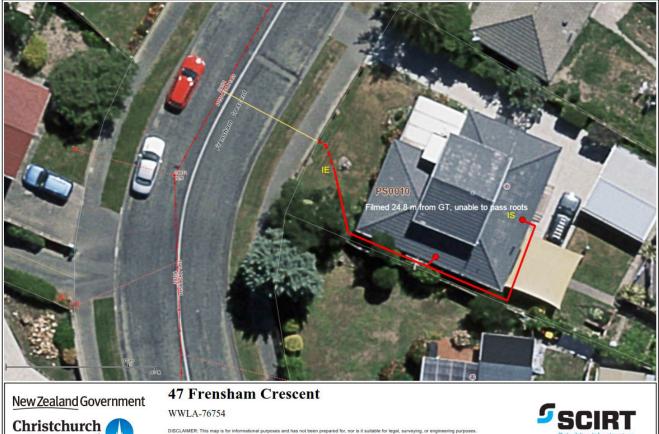

Lateral defects: joint fault, root intrusion, infiltration, blockage

Christchurch City Council

DISCLAIMER: This map is for informational purposes and has not been prepared for, nor is it suitable for legal, surveying, or engineering purposes. Users of this information should review or consult the primary data and information sources to ascertain the usability of the information purposes. There is no varranty or guarantee as to the content, accuracy, timelines, or completeness of any of the data provided, and assumes no legal responsibility for the information contained hereon. Copyright Reserved - Christchurch City Council, Crown, CERA, Orion, Transpower, Telecom, Contact, Vodatone, Ecan, Enable, Liquigas, Mobil