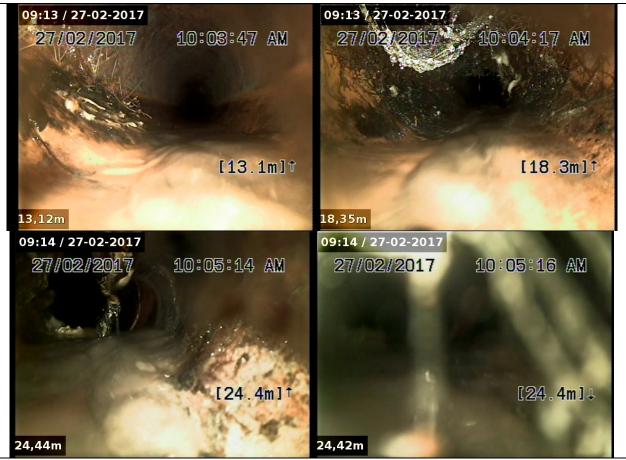

| CP503035        | Private   |          | WWL                | _A-76754 |       |        | 27/02    | 2/2017    | ·      |          |       |         |      |        |
|-----------------|-----------|----------|--------------------|----------|-------|--------|----------|-----------|--------|----------|-------|---------|------|--------|
|                 |           | A        | ddress             |          |       |        |          | W         | /eathe | r        |       | F       | ow E | Depth  |
|                 | 47        | 7 Frensl | ham Crescent       |          |       |        |          |           | Dry    |          |       |         | 1%   | 6      |
|                 | Con       | tractor  |                    |          |       | Opera  | ator     |           |        | ١        | /ideo | Refer   | ence | No.    |
|                 | City Car  | e Limit  | ed                 |          |       |        |          |           |        | 754_F    | rens  | ham (   | res  | cent_4 |
|                 | Upstre    | am Node  | 9                  |          | Reco  | mmend  | dation   |           | P      | rivate/F | ublic | A       | sse  | sssmer |
|                 |           | GT       |                    |          | Rene  | ewal-R | Relay    |           |        | Priva    | e     | 1       | Ac   | tion   |
| Set-Up          | Lateral   |          | Surveyed           | Diameter |       | Joint  |          | Mat       | terial |          | Insp  | ection  | Com  | pleted |
| U               |           |          | 24.8               | 100      |       | 0.8    |          | E         | W      |          |       | Ye      | s    |        |
| Comments        |           | •        |                    |          | ·     |        |          |           |        |          | Т     | otal Sc | ore  | Mea    |
| Inside boundary | /         |          |                    |          |       |        |          |           |        |          |       | 110     |      | 4.43   |
| Distance From   | Condition | Severit  | Descrip            | tion     | Score |        |          |           |        | Remark   | -     |         |      |        |
| Node (m)        | Code      | у        | Descrip            |          | Score |        |          |           |        | Remain   | 5     |         |      |        |
| 0.0             | IS        |          | Inspection Start   | S        | 0     |        |          |           |        |          |       |         |      |        |
| 3.9             | CF        |          | Construction Fe    | ature    | 0     | Line g | goes ri  | ght       |        |          |       |         |      |        |
| 7.5             | CF        |          | Construction Fe    | ature    | 0     | Latera | al inter | sectin    | g @ 3  |          |       |         |      |        |
| 13.1            | JF        | L        | Joint Seal Faulty  | /        | 20    | Roots  | 3        |           |        |          |       |         |      |        |
| 13.1            | RI        | S        | Root Intrusion     |          | 5     | Comin  | ng fror  | n joint f | fault  |          |       |         |      |        |
| 16.7            | CF        |          | Construction Fe    | ature    | 0     | Line g | goes ri  | ght       |        |          |       |         |      |        |
| 16.8            | CF        |          | Construction Fe    | ature    | 0     | Inspe  | ction e  | eye       |        |          |       |         |      |        |
| 18.4            | JF        | L        | Joint Seal Faulty  | /        | 20    | Roots  | 3        |           |        |          |       |         |      |        |
| 18.4            | RI        | М        | Root Intrusion     |          | 5     | Comin  | ng fror  | n joint f | fault  |          |       |         |      |        |
| 24.1            | CF        |          | Construction Fe    | ature    | 0     | Line g | goes le  | eft       |        |          |       |         |      |        |
| 24.4            | RI        | L        | Root Intrusion     |          | 20    |        |          |           |        |          |       |         |      |        |
| 24.4            | P         | L        | Infiltration Prese | ent      | 40    |        |          |           |        |          |       |         |      |        |
| 24.8            | А         |          | Inspection Abar    | ndoned   | 0     | UTPF   | , can't  | pass r    | oots   |          |       |         |      |        |