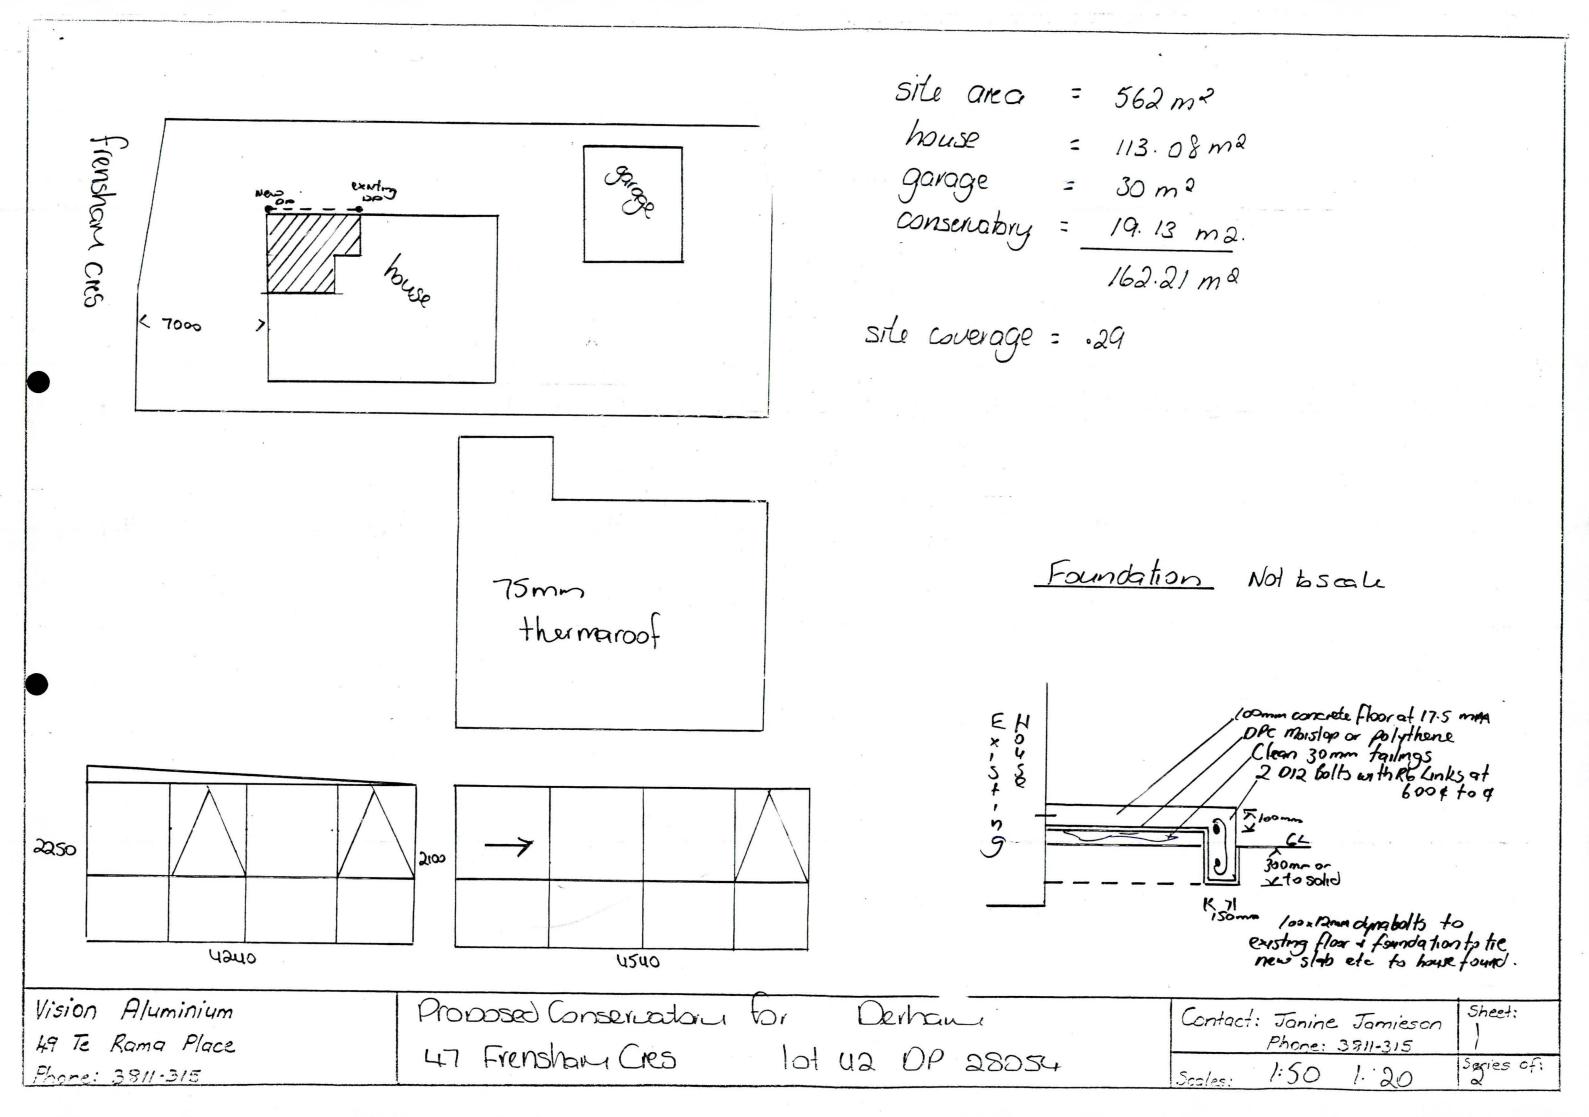

Signed

Siddick

for AREA DEVELOPMENT OFFICER LINWOOD SERVICE CENTRE

ED: 03/1 12/2024 CH: 75 DO Box: 513 SCANNED: 03/12/2024 12:25:11 BATCH: 38175 DOC: CCCBAFWK Box: 513

HRISTCHURCH CITY COUNCIL T DOCUMENT All building work shall comply with the New Zealand Building Code notwithstanding any inconsistencies which may occur in the drawings and specifications. All Spouting and Down-Pipes are to be connected to an approved Stormwater Out-Fall within 28 days of the Roof being fitted. Foundation Not to scale comm concrete floor at 17.5 mpg DPC moislop or polythene Clean 30mm tailings 2012 bolts with R6 Links at 600\$ to q Floom 300mm or xto solid K 71 Isoma loozanan dynabolts to existing floor & foundation to til new slab etc to house found. Sheet: Contact: Janine Jamieson Phone: 3811-315 Sories of: 1:50 1.20