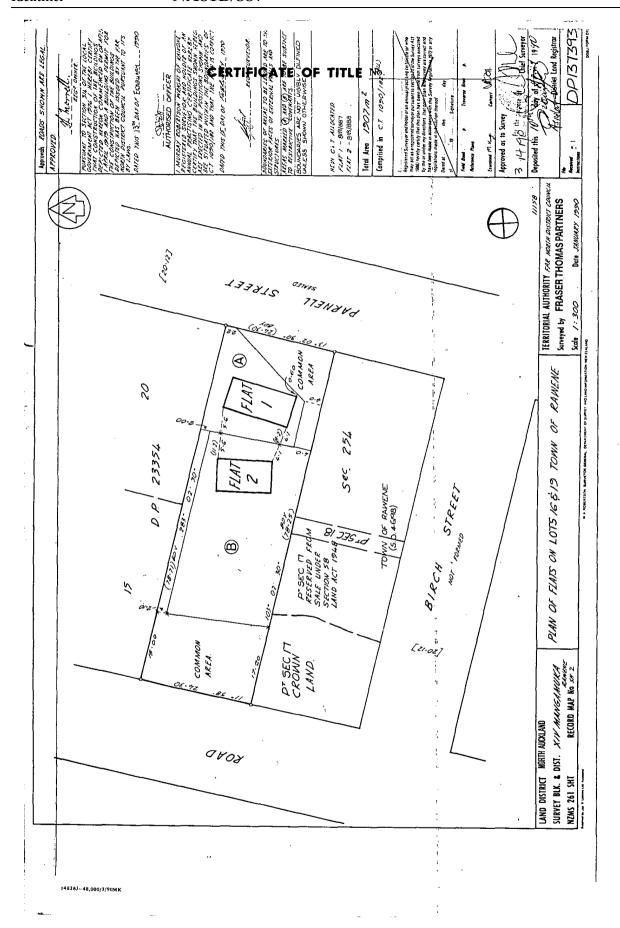

## RECORD OF TITLE UNDER LAND TRANSFER ACT 2017 CROSS LEASE

**Prior References** NA 1090/182

**Estate** Fee Simple - 1/2 share

Area 1907 square metres more or less

Legal Description Lot 16 and Lot 19 Town of Rawene

**Registered Owners** 

JR & NJ Investments Limited

Estate Leasehold Instrument L C138614.2

**Term** 999 years commencing on the 1st March

1990

**Legal Description** Flat 1 Deposited Plan 137393

**Registered Owners** 

JR & NJ Investments Limited

## **Interests**

Subject to Section 59 Land Act 1948 (Affects Fee Simple)

C138614.2 Lease of Flat 1 DP 137393 Term 999 years commencing on the 1st March 1990 Composite CT NA81B/887 issued - 14.5.1990 (Affects Fee Simple)

Land Covenant in Lease C138614.2 - 14.5.1990 (Affects Fee Simple)

C138614.3 Lease of Flat 2 Composite CT NA81B/888 issued - 14.5.1990 (Affects Fee Simple)

Land Covenant in Lease C138614.3 - 14.5.1990 (Affects Fee Simple)