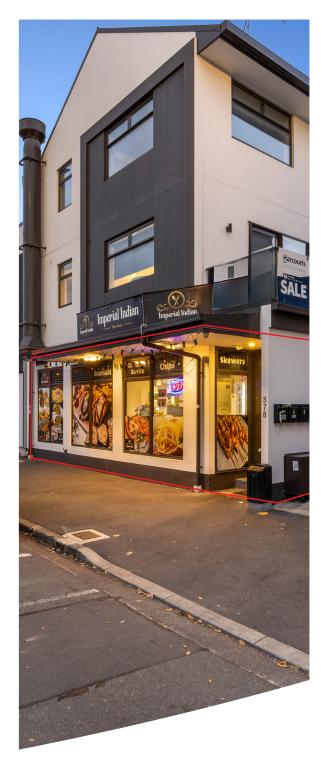

### Summary

| Location          | The property is situated just outside<br>the Four Avenues, conveniently close<br>to the CBD and all that it has to offer.  |
|-------------------|----------------------------------------------------------------------------------------------------------------------------|
| Legal Description | Lot 1, Deposited Plan 545722<br>contained in the Certificate of Title<br>927477 in the Canterbury Registration<br>District |
| Zoning            | Local Centre Zone                                                                                                          |
| Rateable Value    | \$320,000                                                                                                                  |
| Building Area     | 54sqm (more or less)                                                                                                       |
| Land Area         | 60sqm                                                                                                                      |
| Estate            | Fee Simple (no Body Corp)                                                                                                  |
| NBS Rating        | 100%                                                                                                                       |

## In Brief

Positoned close to Christchurch's CBD, the property is currently tenanted by a well established takeaway business, Imperial Indian Takeaways, specialising in pick-up and delivery services.

| Lease Term   | 3 years            |
|--------------|--------------------|
| ROR          | 2 of three years   |
| Final Expiry | 25th May 2035      |
| Rent         | \$32,760.00 (nett) |
| OPEX         | \$7,342.61         |