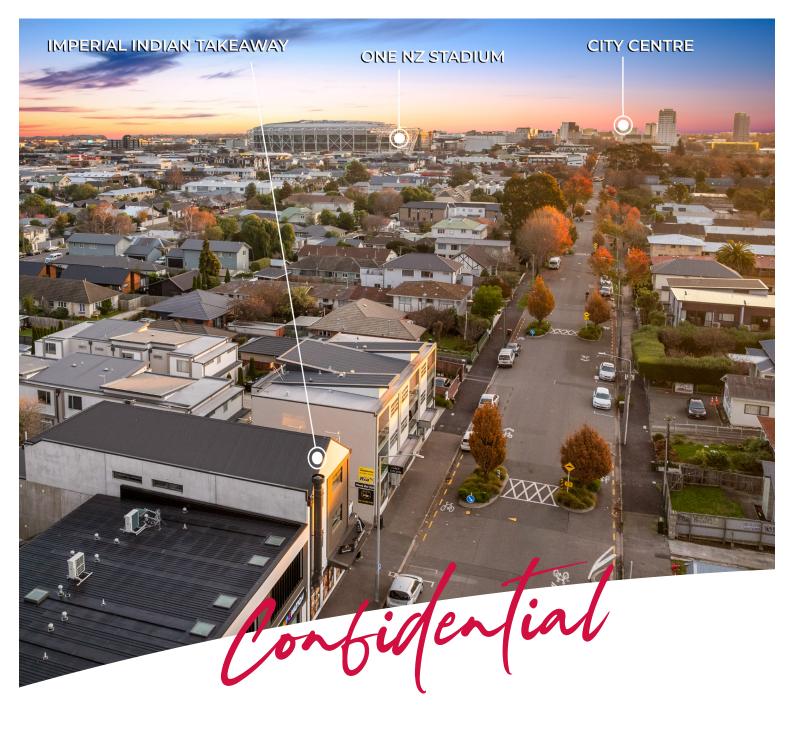

### 1/378 Worcester Street Christchurch

The owners of this commercial investment at 1/378 Worcester Street, Christchurch have engaged Brian Davey of NAI Harcourts Four Seasons (Four Seasons Realty 2017 Ltd, Licensed REAA 2008), to seek interested parties.

### Summary

| Location          | The property is situated just outside<br>the Four Avenues, conveniently close<br>to the CBD and all that it has to offer.  |
|-------------------|----------------------------------------------------------------------------------------------------------------------------|
| Legal Description | Lot 1, Deposited Plan 545722<br>contained in the Certificate of Title<br>927477 in the Canterbury Registration<br>District |
| Zoning            | Local Centre Zone                                                                                                          |
| Rateable Value    | \$320,000                                                                                                                  |
| Building Area     | 54sqm (more or less)                                                                                                       |
| Land Area         | 60sqm                                                                                                                      |
| Estate            | Fee Simple (no Body Corp)                                                                                                  |
| NBS Rating        | 100%                                                                                                                       |