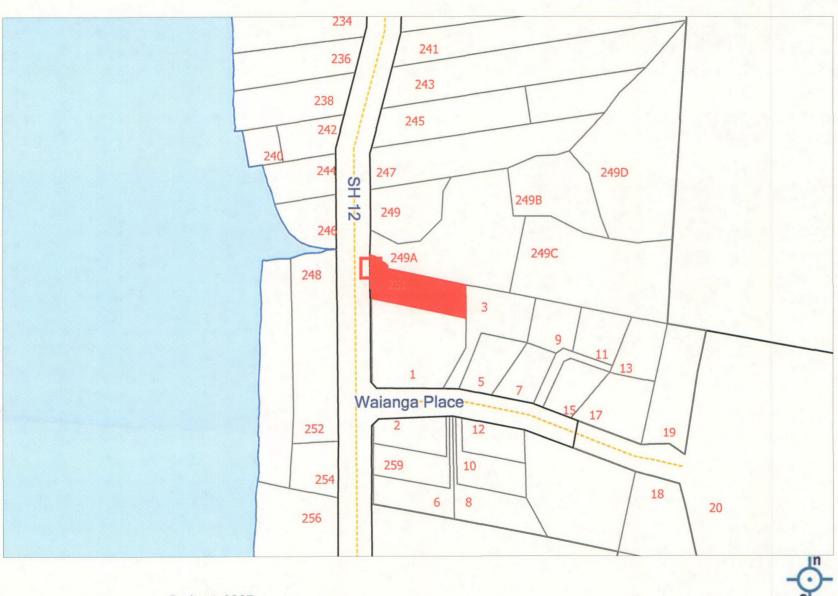

# **Application Fees Summary**

**Application Number:** 

2100461, Catherine Jane Bew

To create 3 coastal residential lots, a right of way and the cancellation of an existing right of way previsouly approved under RC 2080118

## Deposit of DP 431990 North Auckland Land District

Cadastral Survey Dataset DP 431990 of Lots 1 - 3 Being a Subdivision of Lots 1 and 2 DP 68142 and Easement over Lot 1 DP 113775 Land Registration District of North Auckland lodged by David Brett King was deposited on 28/06/2012.

The following new Computer Register(s) have been issued:

Computer Register: 523296 Area: 1019 square metres

Legal Description: Lot 1 Deposited Plan 431990

Computer Register: 523297 Area: 1580 square metres

Legal Description: Lot 2 Deposited Plan 431990

Computer Register: 523298 Area: 873 square metres

Legal Description: Lot 3 Deposited Plan 431990

National Manager Survey & Title Operations

Christchurch Survey & Title Operations
112 Tuam St
Private Bag 4721
Christchurch Mail Centre
Christchurch 8140
New Zealand
Tel 0800 ONLINE (665463)
Fax 64-3-366 6422
Internet http://www.linz.govt.nz