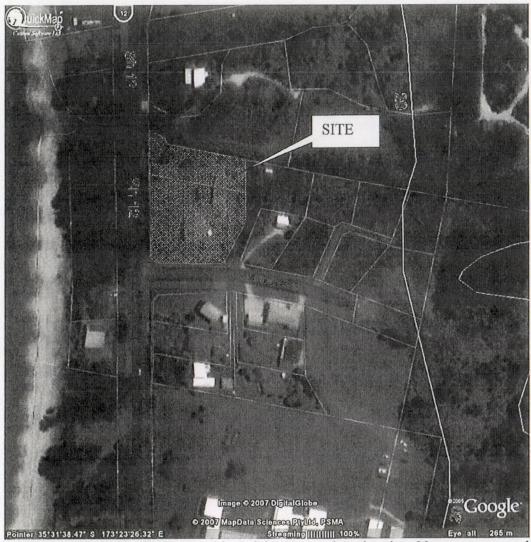

# **Application Fees Summary**

**Application Number:** 

2100461, Catherine Jane Bew

To create 3 coastal residential lots, a right of way and the cancellation of an existing right of way previsouly approved under RC 2080118

### BEW, SUBDIVISION, STATE HIGHWAY 12, OMAPERE