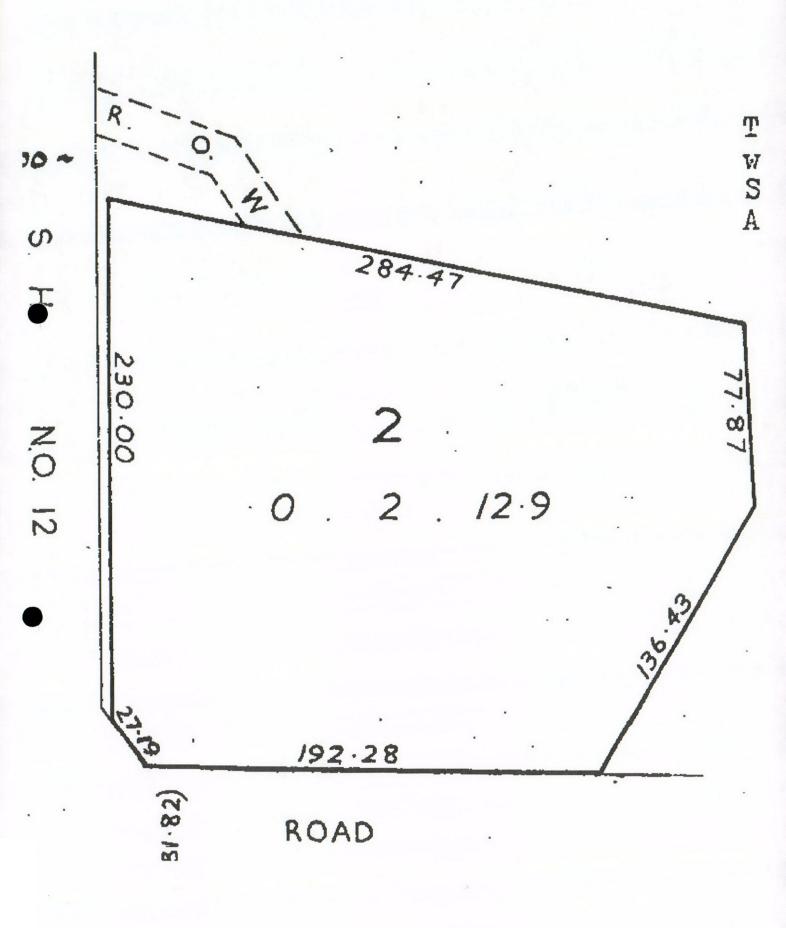

Dated this 20th day of June 2012

Pursuant to section 243(e) of the Resource Management Act 1991, I hereby certify that the Far North
District Council has revoked the conditions as to the creation of the existing right of way marked C on
Plan 68142 over Lots 1 & 2 Plan 68142 (NA23C/662) appurtenant to Lot 1 Plan 113775 (NA64C/147)

Approved pursuant to section 348 of the Local Government Act 1974 is the Easement "A" being Right of way over Lot 1 Plan 113775 in favour of Lots 2 & 3 as specified in the Schedule of Easements attached as a supporting document to plan 431990

(Lot 2 & 3 DP 431990) (Lot 1 DP 113775) 523297, 523298 Right of Way, Right to A NA64C/147 Convey Electricity, Right Convey Telecommunications and (Lot 2 DP 431990) (Lot 3 DP 431990) Computer Media, Right 523298 B. E 523297 Drain Stormwater, Right to Drain Sewerage (Lot 3 DP 431990 and (Lot 2 DP 431990) Lot 1 DP 113775) 523297 D. E 523298, NA64C/147 Right to Drain Sewerage (Lot 1 DP 113775) (Lot 3 DP 431990) F NA64C/147 523298