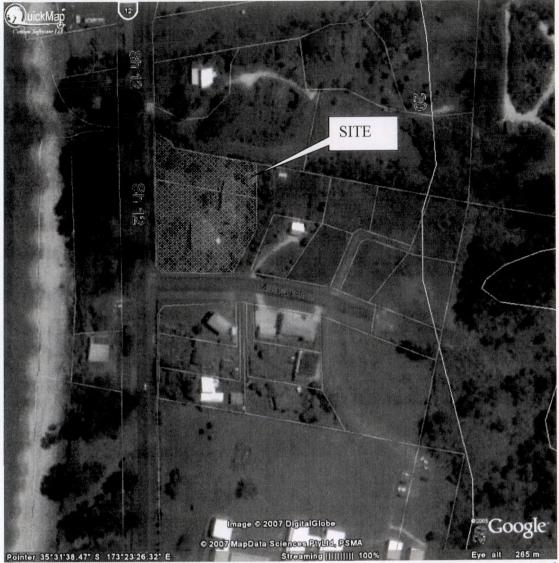

ttached titles.
- Communication with the FNDC regarding Areas of Benefit and reticulation in the area.

The proposed subdivision is located at the intersection of State Highway 12 and Waianga Place. The subject site is located on the lower flank of a west facing slope of approximately 12%, (see Figure 1 and Subdivision Plan supplied by Williams & King Ltd dated May 2007). SH12 is located at the base of the slope. The lowest point on the property is estimated to be 11m above sea level in the Hokianga Harbour.

There are two existing dwellings located on the proposed subdivision with a shared existing wastewater connection to FNDC's reticulation.

#### **ZONING**

This subdivision is zoned Coastal Residential in the Far North District Council's (FNDC) Revised Proposed District Plan (RPDP).



Figure 1. Google Earth image with QuickMap overlay showing 20m contours and parcel boundaries. Subject property highlighted in yellow.

#### LAND STABILITY, FOUNDATIONS AND EARTHWORKS

Published geological information for the area identifies this site as being on the boundary of two soil categories and three underlying rock types. At the bottom of the site near SH12 the soils are of the coastal sand dune complex being excessively to somewhat excessively drained Pinaki sand and Whananaki sand. These soils are underlain by sand: quartz and feldspar, forming fixed dunes, with minor swamp deposits; unconsolidated to very soft, and also unweathered, or weathered to brownstained, very soft clayey sand to depths of 5m.

The elevated areas along the eastern boundary are identified as soils of th