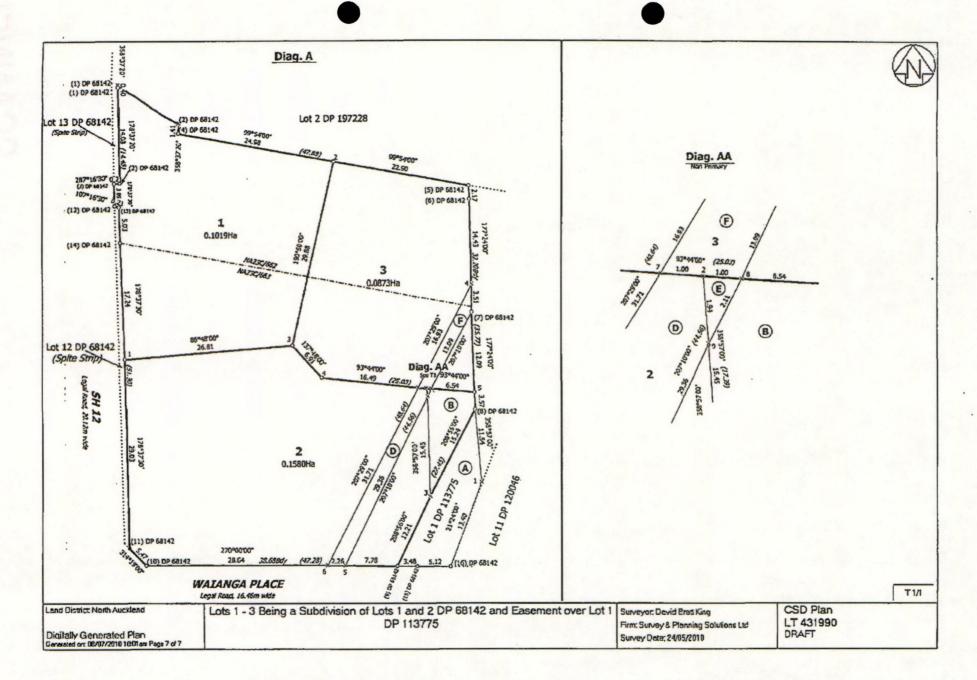

## Deposit of DP 431990 North Auckland Land District

Cadastral Survey Dataset DP 431990 of Lots 1 - 3 Being a Subdivision of Lots 1 and 2 DP 68142 and Easement over Lot 1 DP 113775 Land Registration District of North Auckland lodged by David Brett King was deposited on 28/06/2012.

The following new Computer Register(s) have been issued:

Computer Register: 523296 Area: 1019 square metres

Legal Description: Lot 1 Deposited Plan 431990

Computer Register: 523297 Area: 1580 square metres

Legal Description: Lot 2 Deposited Plan 431990

Computer Register: 523298 Area: 873 square metres

Legal Description: Lot 3 Deposited Plan 431990

National Manager Survey & Title Operations

Christchurch Survey & Title Operations
112 Tuam St
Private Bag 4721
Christchurch Mail Centre
Christchurch 8140
New Zealand
Tel 0800 ONLINE (665463)
Fax 64-3-366 6422
Internet http://www.linz.govt.nz

# **TA Approvals**

| Territorial Authority      | Far North District Council TA<br>Certification Division | TA Reference        | RC 2100461                       |
|----------------------------|---------------------------------------------------------|---------------------|----------------------------------|
| Survey Number              | LT 431990                                               | Survey Purpose      | LT Subdivision                   |
| Surveyor Reference         | 20396 Bew                                               | Land District       | North Auckland                   |
| Surveyor                   | David Brett King                                        |                     |                                  |
| Surveyor Firm              | Survey & Planning Solutions (2010)<br>Limited           |                     |                                  |
| <b>Dataset Description</b> | Lots 1 - 3 Being a Subdivision of Lots                  | 1 and 2 DP 68142 ar | nd Easement over Lot 1 DP 113775 |
|                            |                                                         |                     |                                  |

Schedule AContinue in additional Annexure Schedule, if requiredPurpose (Nature and extent) of easement; profit or covenantShown (plan reference)Servient TenementDominant Tenement(Computer Register)(Computer Register)(Computer Register)

(Lot 2 & 3 DP 431990) (Lot 1 DP 113775) 523297, 523298 Right of Way, Right to A NA64C/147 Convey Electricity, Right Convey Telecommunications and (Lot 2 DP 431990) (Lot 3 DP 431990) Computer Media, Right 523298 B. E 523297 Drain Stormwater, Right to Drain Sewerage (Lot 3 DP 431990 and (Lot 2 DP 431990) Lot 1 DP 113775) 523297 D. E 523298, NA64C/147 Right to Drain Sewerage (Lot 1 DP 113775) (Lot 3 DP 431990) F NA64C/147 523298