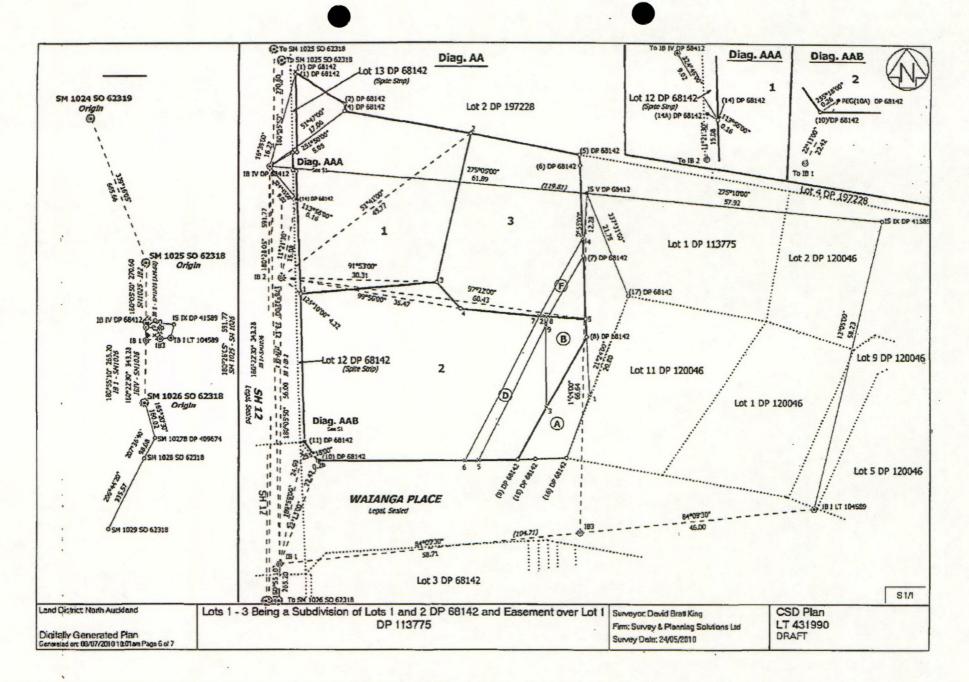

## Deposit of DP 431990 North Auckland Land District

Cadastral Survey Dataset DP 431990 of Lots 1 - 3 Being a Subdivision of Lots 1 and 2 DP 68142 and Easement over Lot 1 DP 113775 Land Registration District of North Auckland lodged by David Brett King was deposited on 28/06/2012.

The following new Computer Register(s) have been issued:

Computer Register: 523296 Area: 1019 square metres

Legal Description: Lot 1 Deposited Plan 431990

Computer Register: 523297 Area: 1580 square metres

Legal Description: Lot 2 Deposited Plan 431990

Computer Register: 523298 Area: 873 square metres

Legal Description: Lot 3 Deposited Plan 431990

National Manager Survey & Title Operations

Christchurch Survey & Title Operations
112 Tuam St
Private Bag 4721
Christchurch Mail Centre
Christchurch 8140
New Zealand
Tel 0800 ONLINE (665463)
Fax 64-3-366 6422
Internet http://www.linz.govt.nz

# **TA Approvals**

| Territorial Authority      | Far North District Council TA<br>Certification Division | TA Reference        | RC 2100461                       |
|----------------------------|---------------------------------------------------------|---------------------|----------------------------------|
| Survey Number              | LT 431990                                               | Survey Purpose      | LT Subdivision                   |
| Surveyor Reference         | 20396 Bew                                               | Land District       | North Auckland                   |
| Surveyor                   | David Brett King                                        |                     |                                  |
| Surveyor Firm              | Survey & Planning Solutions (2010)<br>Limited           |                     |                                  |
| <b>Dataset Description</b> | Lots 1 - 3 Being a Subdivision of Lots                  | 1 and 2 DP 68142 ar | nd Easement over Lot 1 DP 113775 |
|                            |                                                         |                     |                                  |

Schedule AContinue in additional Annexure Schedule, if requiredPurpose (Nature and extent) of easement; profit or covenantShown (plan reference)Servient TenementDominant Tenement(Computer Register)(Computer Register)(Computer Register)

(Lot 2 & 3 DP 431990) (Lot 1 DP 113775) 523297, 523298 Right of Way, Right to A NA64C/147 Convey Electricity, Right Convey Telecommunications and (Lot 2 DP 431990) (Lot 3 DP 431990) Computer Media, Right 523298 B. E 523297 Drain Stormwater, Right to Drain Sewerage (Lot 3 DP 431990 and (Lot 2 DP 431990) Lot 1 DP 113775) 523297 D. E 523298, NA64C/147 Right to Drain Sewerage (Lot 1 DP 113775) (Lot 3 DP 431990) F NA64C/147 523298