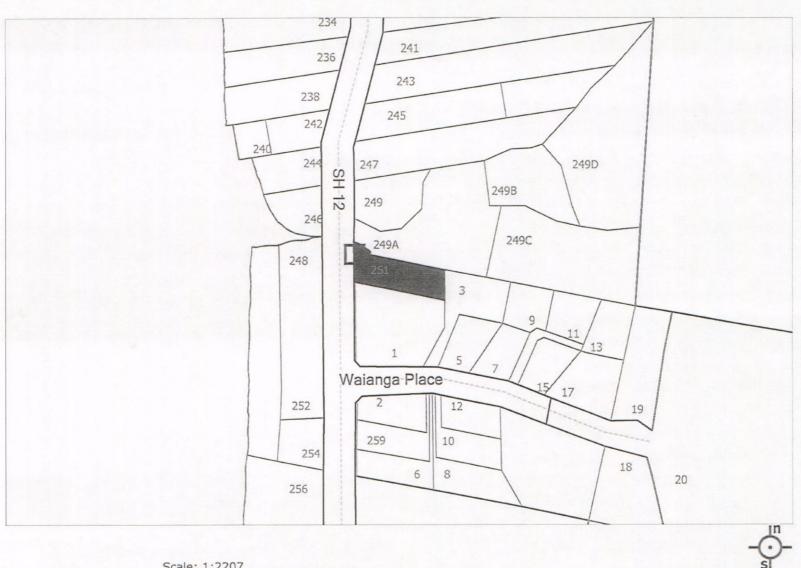

## Deposit of DP 431990 North Auckland Land District

Cadastral Survey Dataset DP 431990 of Lots 1 - 3 Being a Subdivision of Lots 1 and 2 DP 68142 and Easement over Lot 1 DP 113775 Land Registration District of North Auckland lodged by David Brett King was deposited on 28/06/2012.

The following new Computer Register(s) have been issued:

Computer Register: 523296 Area: 1019 square metres

Legal Description: Lot 1 Deposited Plan 431990

Computer Register: 523297 Area: 1580 square metres

Legal Description: Lot 2 Deposited Plan 431990

Computer Register: 523298 Area: 873 square metres

Legal Description: Lot 3 Deposited Plan 431990

National Manager Survey & Title Operations

Christchurch Survey & Title Operations
112 Tuam St
Private Bag 4721
Christchurch Mail Centre
Christchurch 8140
New Zealand
Tel 0800 ONLINE (665463)
Fax 64-3-366 6422
Internet http://www.linz.govt.nz