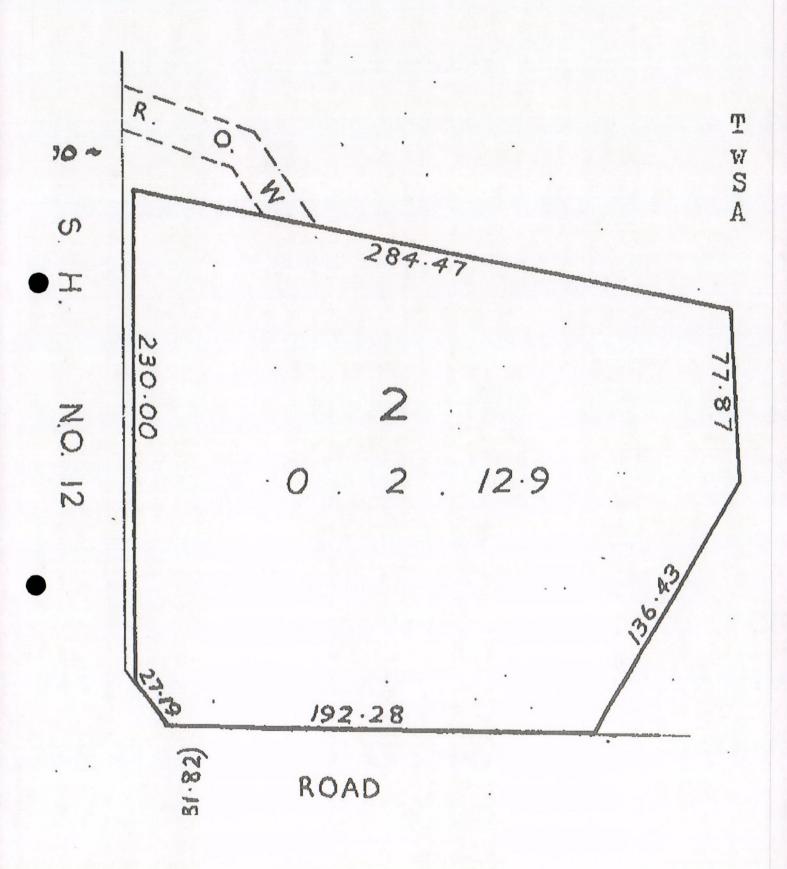

### SUBDIVISION ON LIMITED ACCESS ROAD

The section of State highway 12, from Pakanae to Waiotemarama was declared a limited access road by the New Zealand Gazette No. 152, Page 3942 dated 9 November 2000. By virtue of section 93 of the Government Roading Powers Act 1989, that section of State highway is, for certain purposes, deemed not to be a road except for such purpose, to such extent, and on such conditions as I may notify to you. I hereby give notice, at the request of the New Zealand Transport Agency and in terms of section 93 of the Government Roading Powers Act 1989, that this section of State highway is a road for the purpose of the deposit of a plan Lot 1 DP 68142 (CT NA23C/662) and Lot 2 DP 68142 (CT NA23C/663) and the issuing of titles for three new lots (as described below) as approved by the Far North District Council subject to the following conditions and restrictions:

Details of titles created: Lot 1 DP 431990, CT 523296 0.1019ha

Lot 2 DP 431990, CT 523297 0.1580ha Lot 3 DP 431990, CT 523298 0.0873ha

Yours faithfully

David Bowden Legal Manager

for Minister of Transport