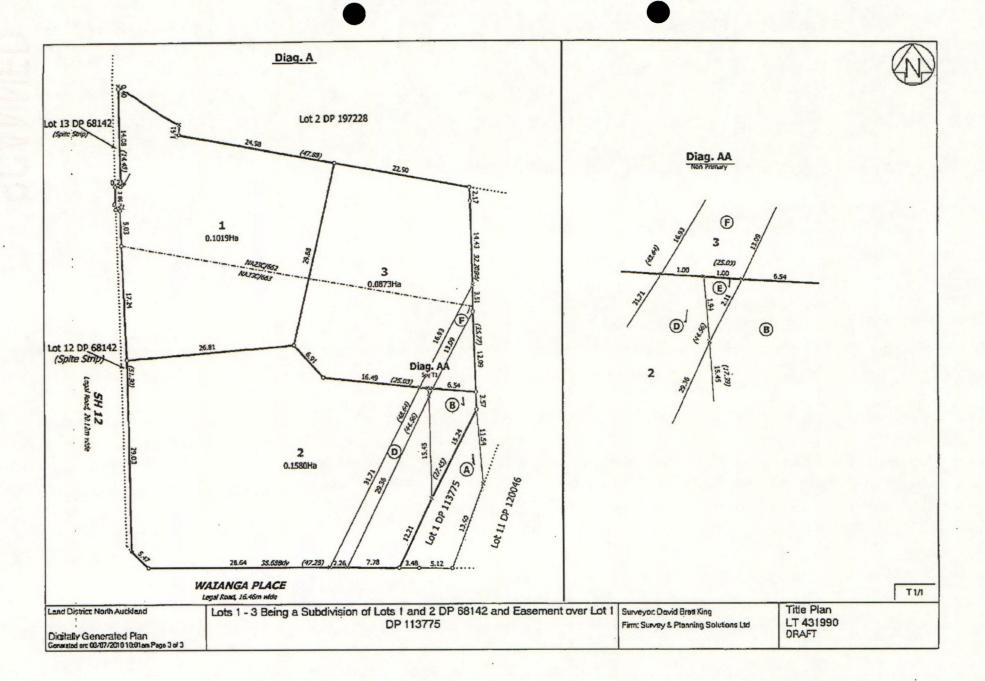

## Deposit of DP 431990 North Auckland Land District

Cadastral Survey Dataset DP 431990 of Lots 1 - 3 Being a Subdivision of Lots 1 and 2 DP 68142 and Easement over Lot 1 DP 113775 Land Registration District of North Auckland lodged by David Brett King was deposited on 28/06/2012.

The following new Computer Register(s) have been issued:

Computer Register: 523296 Area: 1019 square metres

Legal Description: Lot 1 Deposited Plan 431990

Computer Register: 523297 Area: 1580 square metres

Legal Description: Lot 2 Deposited Plan 431990

Computer Register: 523298 Area: 873 square metres

Legal Description: Lot 3 Deposited Plan 431990

National Manager Survey & Title Operations

Christchurch Survey & Title Operations
112 Tuam St
Private Bag 4721
Christchurch Mail Centre
Christchurch 8140
New Zealand
Tel 0800 ONLINE (665463)
Fax 64-3-366 6422
Internet http://www.linz.govt.nz

# **TA Approvals**

| Territorial Authority      | Far North District Council TA<br>Certification Division | TA Reference        | RC 2100461                       |
|----------------------------|---------------------------------------------------------|---------------------|----------------------------------|
| Survey Number              | LT 431990                                               | Survey Purpose      | LT Subdivision                   |
| Surveyor Reference         | 20396 Bew                                               | Land District       | North Auckland                   |
| Surveyor                   | David Brett King                                        |                     |                                  |
| Surveyor Firm              | Survey & Planning Solutions (2010)<br>Limited           |                     |                                  |
| <b>Dataset Description</b> | Lots 1 - 3 Being a Subdivision of Lots                  | 1 and 2 DP 68142 ar | nd Easement over Lot 1 DP 113775 |
|                            |                                                         |                     |                                  |

Schedule AContinue in additional Annexure Schedule, if requiredPurpose (Nature and extent) of easement; profit or covenantShown (plan reference)Servient TenementDominant Tenement(Computer Register)(Computer Register)(Computer Register)

(Lot 2 & 3 DP 431990) (Lot 1 DP 113775) 523297, 523298 Right of Way, Right to A NA64C/147 Convey Electricity, Right Convey Telecommunications and (Lot 2 DP 431990) (Lot 3 DP 431990) Computer Media, Right 523298 B. E 523297 Drain Stormwater, Right to Drain Sewerage (Lot 3 DP 431990 and (Lot 2 DP 431990) Lot 1 DP 113775) 523297 D. E 523298, NA64C/147 Right to Drain Sewerage (Lot 1 DP 113775) (Lot 3 DP 431990) F NA64C/147 523298