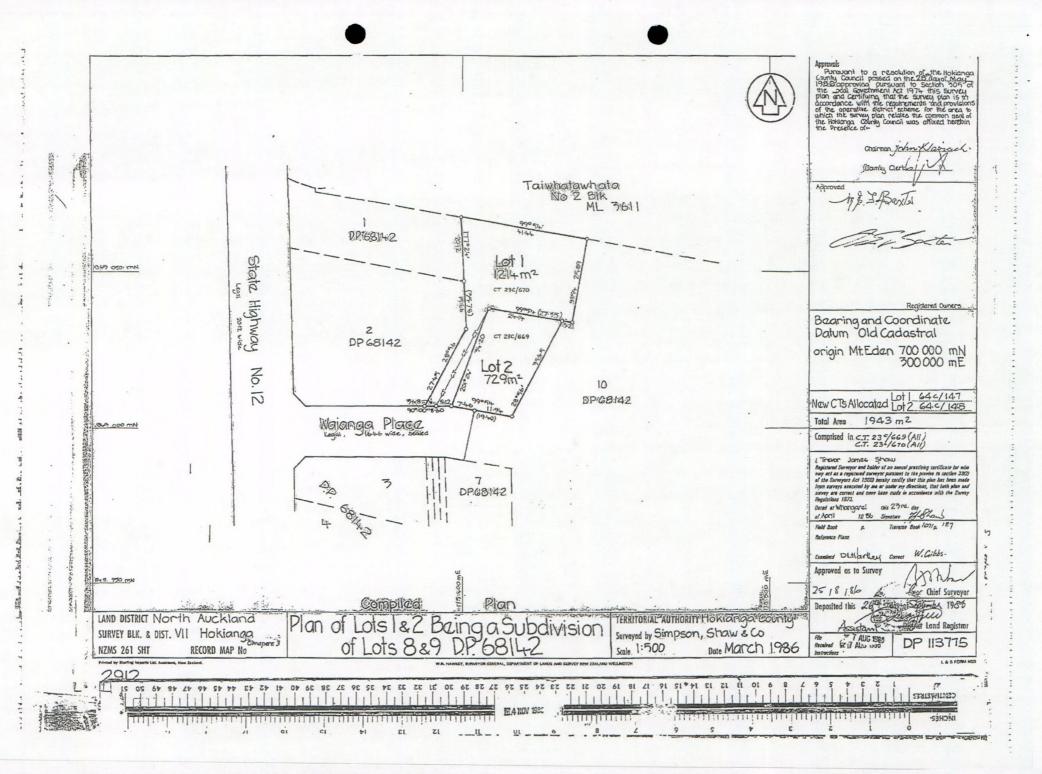

## Deposit of DP 431990 North Auckland Land District

Cadastral Survey Dataset DP 431990 of Lots 1 - 3 Being a Subdivision of Lots 1 and 2 DP 68142 and Easement over Lot 1 DP 113775 Land Registration District of North Auckland lodged by David Brett King was deposited on 28/06/2012.

The following new Computer Register(s) have been issued:

Computer Register: 523296 Area: 1019 square metres

Legal Description: Lot 1 Deposited Plan 431990

Computer Register: 523297 Area: 1580 square metres

Legal Description: Lot 2 Deposited Plan 431990

Computer Register: 523298 Area: 873 square metres

Legal Description: Lot 3 Deposited Plan 431990

National Manager Survey & Title Operations

Christchurch Survey & Title Operations
112 Tuam St
Private Bag 4721
Christchurch Mail Centre
Christchurch 8140
New Zealand
Tel 0800 ONLINE (665463)
Fax 64-3-366 6422
Internet http://www.linz.govt.nz