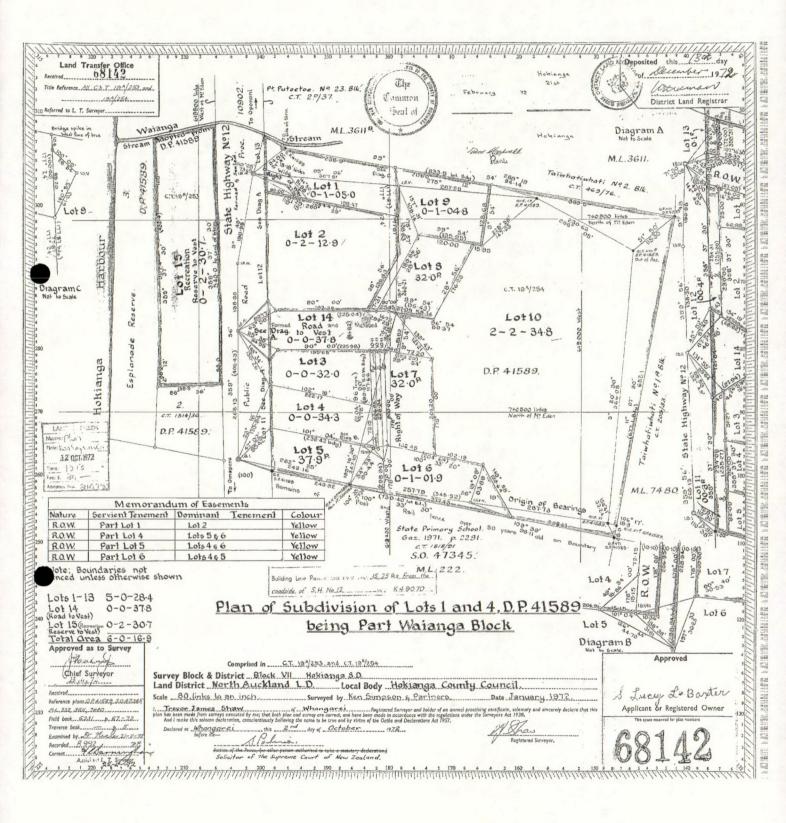

## Deposit of DP 431990 North Auckland Land District

Cadastral Survey Dataset DP 431990 of Lots 1 - 3 Being a Subdivision of Lots 1 and 2 DP 68142 and Easement over Lot 1 DP 113775 Land Registration District of North Auckland lodged by David Brett King was deposited on 28/06/2012.

The following new Computer Register(s) have been issued:

Computer Register: 523296 Area: 1019 square metres

Legal Description: Lot 1 Deposited Plan 431990

Computer Register: 523297 Area: 1580 square metres

Legal Description: Lot 2 Deposited Plan 431990

Computer Register: 523298 Area: 873 square metres

Legal Description: Lot 3 Deposited Plan 431990

National Manager Survey & Title Operations

Christchurch Survey & Title Operations
112 Tuam St
Private Bag 4721
Christchurch Mail Centre
Christchurch 8140
New Zealand
Tel 0800 ONLINE (665463)
Fax 64-3-366 6422
Internet http://www.linz.govt.nz

# **TA Approvals**

| Territorial Authority      | Far North District Council TA<br>Certification Division | TA Reference        | RC 2100461                       |
|----------------------------|---------------------------------------------------------|---------------------|----------------------------------|
| Survey Number              | LT 431990                                               | Survey Purpose      | LT Subdivision                   |
| Surveyor Reference         | 20396 Bew                                               | Land District       | North Auckland                   |
| Surveyor                   | David Brett King                                        |                     |                                  |
| Surveyor Firm              | Survey & Planning Solutions (2010)<br>Limited           |                     |                                  |
| <b>Dataset Description</b> | Lots 1 - 3 Being a Subdivision of Lots                  | 1 and 2 DP 68142 ar | nd Easement over Lot 1 DP 113775 |
|                            |                                                         |                     |                                  |

Dated this 20th day of June 2012

Pursuant to section 243(e) of the Resource Management Act 1991, I hereby certify that the Far North
District Council has revoked the conditions as to the creation of the existing right of way marked C on
Plan 68142 over Lots 1 & 2 Plan 68142 (NA23C/662) appurtenant to Lot 1 Plan 113775 (NA64C/147)

Approved pursuant to section 348 of the Local Government Act 1974 is the Easement "A" being Right of way over Lot 1 Plan 113775 in favour of Lots 2 & 3 as specified in the Schedule of Easements attached as a supporting document to plan 431990

Schedule AContinue in additional Annexure Schedule, if requiredPurpose (Nature and extent) of easement; profit or covenantShown (plan reference)Servient TenementDominant Tenement(Computer Register)(Computer Register)(Computer Register)

(Lot 2 & 3 DP 431990) (Lot 1 DP 113775) 523297, 523298 Right of Way, Right to A NA64C/147 Convey Electricity, Right Convey Telecommunications and (Lot 2 DP 431990) (Lot 3 DP 431990) Computer Media, Right 523298 B. E 523297 Drain Stormwater, Right to Drain Sewerage (Lot 3 DP 431990 and (Lot 2 DP 431990) Lot 1 DP 113775) 523297 D. E 523298, NA64C/147 Right to Drain Sewerage (Lot 1 DP 113775) (Lot 3 DP 431990) F NA64C/147 523298