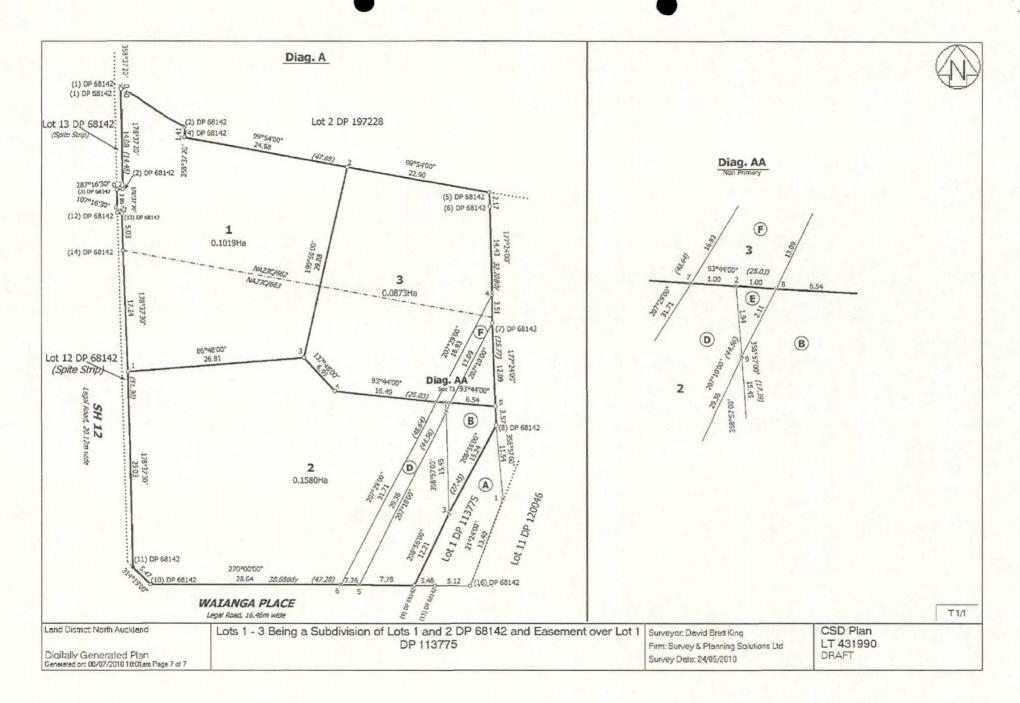

## Deposit of DP 431990 North Auckland Land District

Cadastral Survey Dataset DP 431990 of Lots 1 - 3 Being a Subdivision of Lots 1 and 2 DP 68142 and Easement over Lot 1 DP 113775 Land Registration District of North Auckland lodged by David Brett King was deposited on 28/06/2012.

Schedule AContinue in additional Annexure Schedule, if requiredPurpose (Nature and extent) of easement; profit or covenantShown (plan reference)Servient TenementDominant Tenement(Computer Register)(Computer Register)(Computer Register)

(Lot 2 & 3 DP 431990) (Lot 1 DP 113775) 523297, 523298 Right of Way, Right to A NA64C/147 Convey Electricity, Right Convey Telecommunications and (Lot 2 DP 431990) (Lot 3 DP 431990) Computer Media, Right 523298 B. E 523297 Drain Stormwater, Right to Drain Sewerage (Lot 3 DP 431990 and (Lot 2 DP 431990) Lot 1 DP 113775) 523297 D. E 523298, NA64C/147 Right to Drain Sewerage (Lot 1 DP 113775) (Lot 3 DP 431990) F NA64C/147 523298