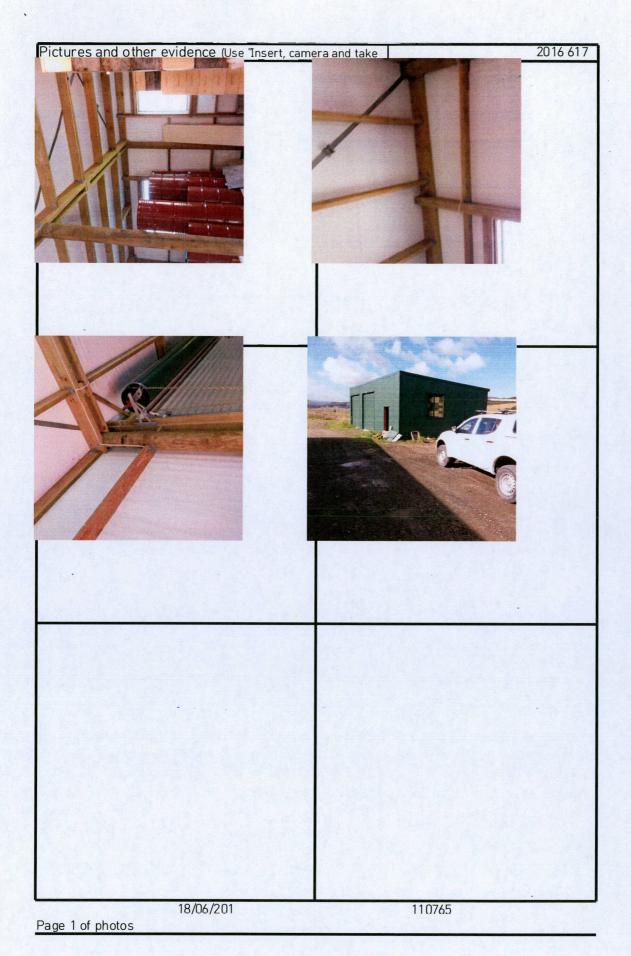

| 18/06/2019 305 Shed - Final inspection 2016 617                  |          |                                               |
|------------------------------------------------------------------|----------|-----------------------------------------------|
| Description                                                      | Cons     | Comments                                      |
| Peer review required (over 4 yrs old)                            | N/A      | Form 6 completed and supplied                 |
| Owner application for CCC - Completed IN FULL                    | У        | Not restricted building work.                 |
| Check CCC form - Tradies list complete, dates, deb               | У        | Hans Mitt and his son was the builder of this |
| Check conditions on Form 5 been met                              | У        | shed.                                         |
| Have amended plans been approved                                 | N/A      |                                               |
| All required inspections completed? - Confirm # of               |          |                                               |
| Is a surveyors certificate required for siting?                  | N/A      |                                               |
| Building work completed as per plans and specs                   | У        |                                               |
| 1 (1 1 1 1 1 1 1 1 1 1 1 1 1 1 1 1 1 1                           |          |                                               |
| 1 - Shed construction steel / timber State                       | У        | Mitek shed.                                   |
| 2- Wall framing                                                  |          | Iron walls and roof                           |
| 3 - Stud/ Lintels (sizes and fixings)                            | У        | Spouting fitted goes to a 25000Itr tank       |
| 4 - Girts / portals (bolts, connector plates)                    | У        | overflow goes to the water table.             |
| 5 - Bracing (strap or cladding or cantilevered                   | У        | Beams bolted to the poles.                    |
| poles)all fixings in matches plans                               | У        | Girts fixed to poles with prepriatary         |
| 6 - Roof Framing                                                 | У        | connections.                                  |
| 7 - Rafters and purlins all as per plans                         | У        | Roofplane braces in the 2x end bays(each      |
| 8 Fixings (bolts, screws, and nails) as per plans                | <b>y</b> | end of shed)                                  |
| 9 - Bracing (plane or space braces, Knee joints)                 | У        | Ffl to ground 150mm.                          |
| 8 - Roof /wall cladding type:                                    | У        | Th to ground 130mm.                           |
| - vertical long run iron                                         | У        |                                               |
| - Weather board                                                  | N/A      |                                               |
| - Ply                                                            | N/A      |                                               |
| - Other - state                                                  | N/A      |                                               |
| 9 - Flashings (barge, ridge, windows,                            | y        |                                               |
| corners and scribers)                                            | N/A      |                                               |
| 10 - Penetrations in cladding                                    | У        |                                               |
| 11 - Ground clearances (150mm min<br>to ground from Floor level) | y<br>N/A |                                               |
| to ground from Floor level)                                      | N/A      |                                               |
|                                                                  |          |                                               |
|                                                                  |          |                                               |
|                                                                  |          |                                               |
|                                                                  |          |                                               |
|                                                                  |          |                                               |
|                                                                  |          |                                               |
|                                                                  |          |                                               |
|                                                                  |          |                                               |
|                                                                  |          |                                               |
|                                                                  |          |                                               |
|                                                                  |          |                                               |
|                                                                  |          |                                               |
|                                                                  |          |                                               |
|                                                                  |          |                                               |
|                                                                  |          |                                               |
|                                                                  |          |                                               |
|                                                                  |          |                                               |
|                                                                  |          |                                               |
|                                                                  | 10/30    |                                               |
|                                                                  |          |                                               |
|                                                                  |          |                                               |