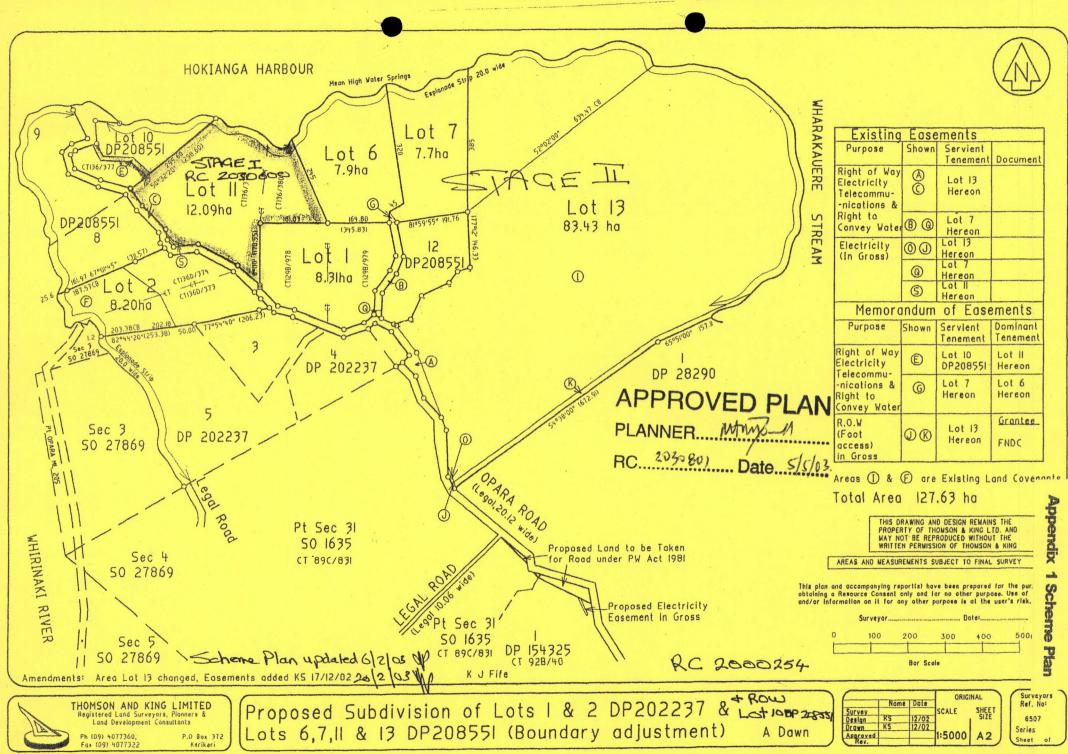

### SECTION 221 : CONSENT NOTICE

REGARDING RC 2030801 The subdivision of Lots 1 & 2 DP 202237, 6,7,11 & 13 DP 208551 & easement over Lot 10 DP 208551 North Auckland Registry.

<u>PURSUANT</u> to Section 221 for the purposes of Section 224 of the Resource Management Act 1991, this Consent Notice is issued by the <u>FAR NORTH DISTRICT</u> <u>COUNCIL</u> to the effect that conditions described in the schedule below are to be complied with on a continuing basis by the subdividing owner and the subsequent owners after the deposit of the survey plan, and is to be registered on the appropriate titles of DP 322604.

### To be registered on the titles of Lots 1,2,6,7,& 11

1. That only one dwelling per site is permitted on all allotments which shall be required to satisfy normal residential intensity requirements of the District Plan. All buildings on all allotments shall be no more than 8.0 metres above natural ground level. The roofline of any building is to be below the ridgeline or highest part of the site.

### To be registered on the titles of Lots 1,2,6,7, 11 & 13

- 1. That prior to the issue of any building consent and commencement of any site works the landowner shall provide a development plan. The plan shall detail the location of the proposed dwelling that shall be located below the ridgeline or highest part of the site. The development plan shall specify other site works including accessory buildings, proposed landscaping, an on-going pest control and weed eradication program, which includes implementation and maintenance. The time frame within which the work is to be completed shall be provided. The development plan shall be approved by the Manager of Resource Consents and be implemented within the time frames specified.
- 2. Prior to approval of any building consents the landowner(s) shall provide a sample of the proposed colour scheme of the building, which shall be natural tones and which is subject to the approval of the Manager of Resource Consents.
- 3. Each allotment will require a specifically designed wastewater treatment and

### To be registered on the title of Lot 2 only

1. The landowner shall be required to preserve the indigenous trees and vegetation shown on the Survey Plan as "F". The landowners shall not without the prior written consent of the Council and then in strict compliance with any conditions imposed by the Council cut down, damage or destroy any vegetation protected by the bush protection covenant. The landowners shall not be deemed to be in breach of this prohibition if any such vegetation from die from natural causes not attributable to any act or default by or on behalf of the landowners or for which the landowner is responsible.

### To be registered on the title of Lot 13 only

1. The landowner shall be required to preserve the indigenous trees and vegetation shown on the Survey Plan as "I". The landowners shall not without the prior written consent of the Council and then in strict compliance with any conditions imposed by the Council cut down, damage or destroy any vegetation protected by the bush protection covenant. The landowners shall not be deemed to be in breach of this prohibition if any such vegetation from die from natural causes not attributable to any act or default by or on behalf of the landowners or for which the landowner is responsible.