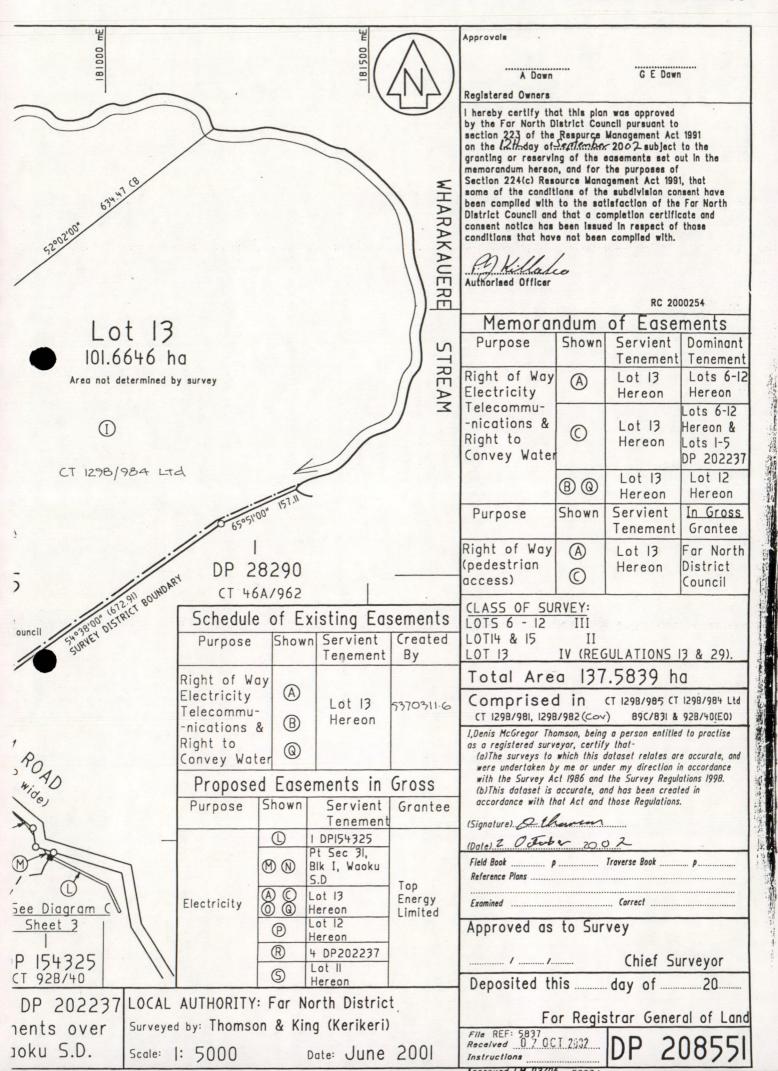

### To be registered on the title of Lot 13 only

1. The landowner shall be required to preserve the indigenous trees and vegetation shown on the Survey Plan as "I". The landowners shall not without the prior written consent of the Council and then in strict compliance with any conditions imposed by the Council cut down, damage or destroy any vegetation protected by the bush protection covenant. The landowners shall not be deemed to be in breach of this prohibition if any such vegetation from die from natural causes not attributable to any act or default by or on behalf of the landowners or for which the landowner is responsible.