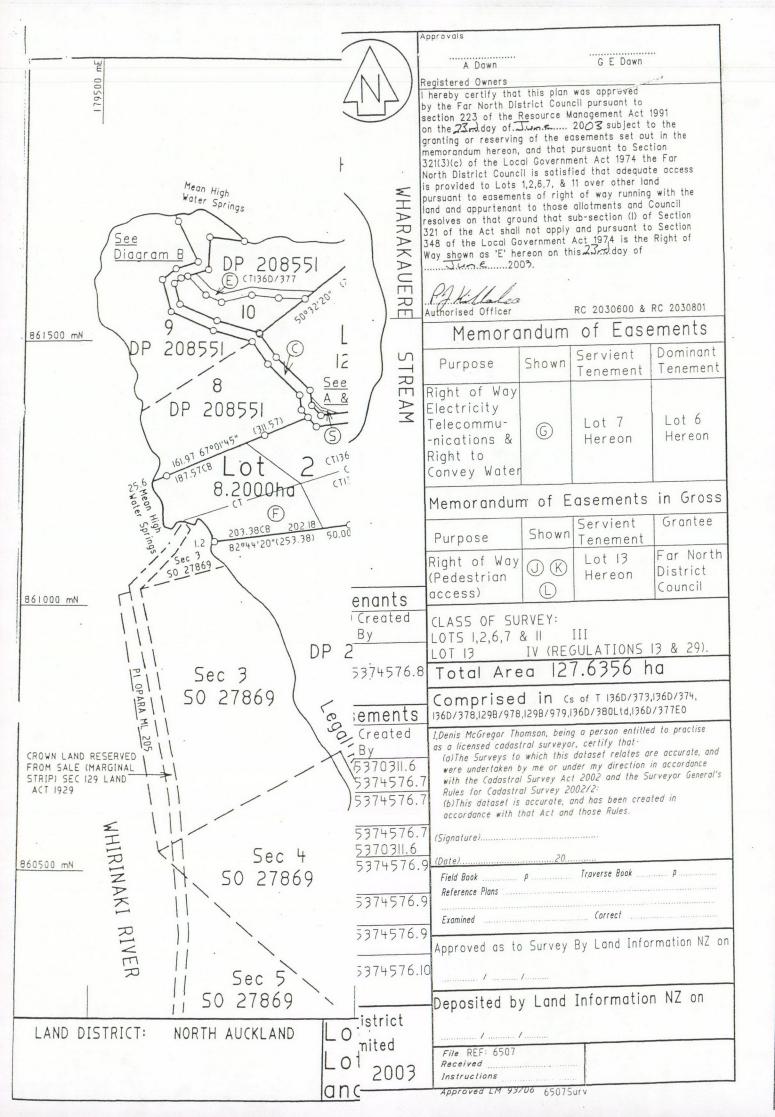

### SECTION 221 : CONSENT NOTICE

REGARDING RC 2030801 The subdivision of Lots 1 & 2 DP 202237, 6,7,11 & 13 DP 208551 & easement over Lot 10 DP 208551 North Auckland Registry.

<u>PURSUANT</u> to Section 221 for the purposes of Section 224 of the Resource Management Act 1991, this Consent Notice is issued by the <u>FAR NORTH DISTRICT</u> <u>COUNCIL</u> to the effect that conditions described in the schedule below are to be complied with on a continuing basis by the subdividing owner and the subsequent owners after the deposit of the survey plan, and is to be registered on the appropriate titles of DP 322604.

### To be registered on the titles of Lots 1,2,6,7,& 11

1. That only one dwelling per site is permitted on all allotments which shall be required to satisfy normal residential intensity requirements of the District Plan. All buildings on all allotments shall be no more than 8.0 metres above natural ground level. The roofline of any building is to be below the ridgeline or highest part of the site.

### To be registered on the titles of Lots 1,2,6,7, 11 & 13

- 1. That prior to the issue of any building consent and commencement of any site works the landowner shall provide a development plan. The plan shall detail the location of the proposed dwelling that shall be located below the ridgeline or highest part of the site. The development plan shall specify other site works including accessory buildings, proposed landscaping, an on-going pest control and weed eradication program, which includes implementation and maintenance. The time frame within which the work is to be completed shall be provided. The development plan shall be approved by the Manager of Resource Consents and be implemented within the time frames specified.
- 2. Prior to approval of any building consents the landowner(s) shall provide a sample of the proposed colour scheme of the building, which shall be natural tones and which is subject to the approval of the Manager of Resource Consents.
- 3. Each allotment will require a specifically designed wastewater treatment and

### To be registered on the title of Lot 2 only

1. The landowner shall be required to preserve the indigenous trees and vegetation shown on the Survey Plan as "F". The landowners shall not without the prior written consent of the Council and then in strict compliance with any conditions imposed by the Council cut down, damage or destroy any vegetation protected by the bush protection covenant. The landowners shall not be deemed to be in breach of this prohibition if any such vegetation from die from natural causes not attributable to any act or default by or on behalf of the landowners or for which the landowner is responsible.

### To be registered on the title of Lot 13 only

1. The landowner shall be required to preserve the indigenous trees and vegetation shown on the Survey Plan as "I". The landowners shall not without the prior written consent of the Council and then in strict compliance with any conditions imposed by the Council cut down, damage or destroy any vegetation protected by the bush protection covenant. The landowners shall not be deemed to be in breach of this prohibition if any such vegetation from die from natural causes not attributable to any act or default by or on behalf of the landowners or for which the landowner is responsible.