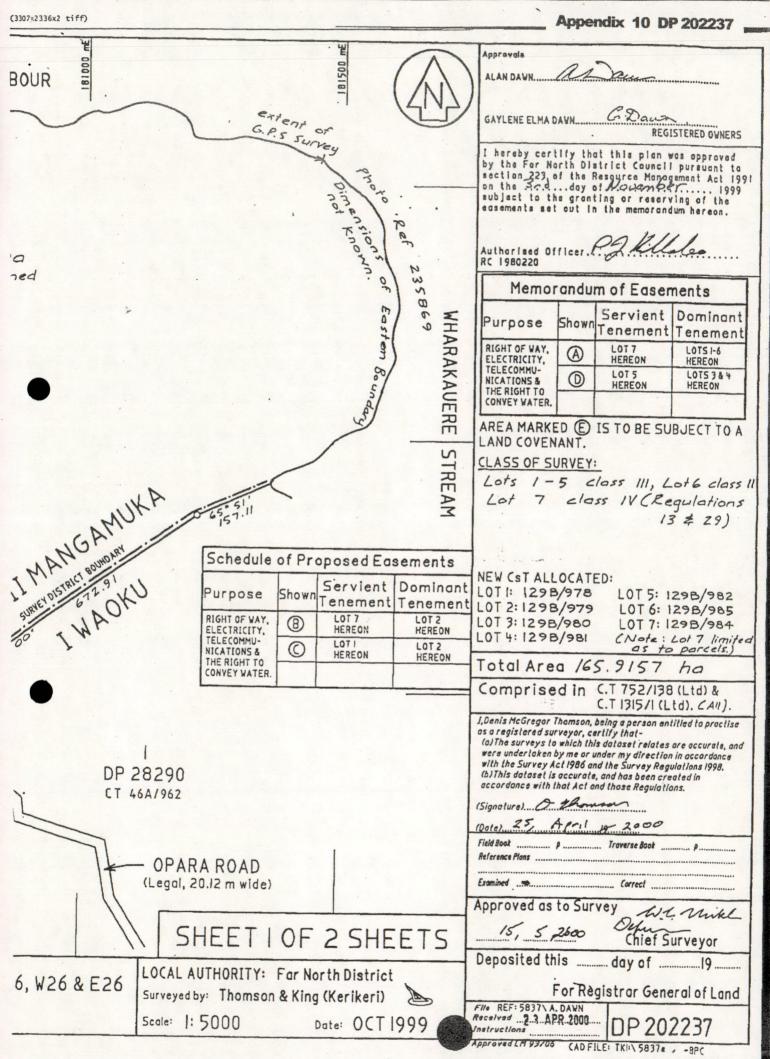

## IN THE MATTER OF LAND TRANSFER PLAN NO: 322604

And pursuant to Section 224 (c) (ii) of the Resource Management Act 1991 I hereby certify that some of the conditions shown on or referred to on the approved Subdivision Consent have been complied with to the satisfaction of the FAR NORTH DISTRICT COUNCIL, and that in every respect of such conditions that have not been complied with a Consent Notice has been issued in relation to such of the conditions to which Section 221 applies.

### SECTION 221 : CONSENT NOTICE

REGARDING RC 2030801 The subdivision of Lots 1 & 2 DP 202237, 6,7,11 & 13 DP 208551 & easement over Lot 10 DP 208551 North Auckland Registry.

<u>PURSUANT</u> to Section 221 for the purposes of Section 224 of the Resource Management Act 1991, this Consent Notice is issued by the <u>FAR NORTH DISTRICT</u> <u>COUNCIL</u> to the effect that conditions described in the schedule below are to be complied with on a continuing basis by the subdividing owner and the subsequent owners after the deposit of the survey plan, and is to be registered on the appropriate titles of DP 322604.