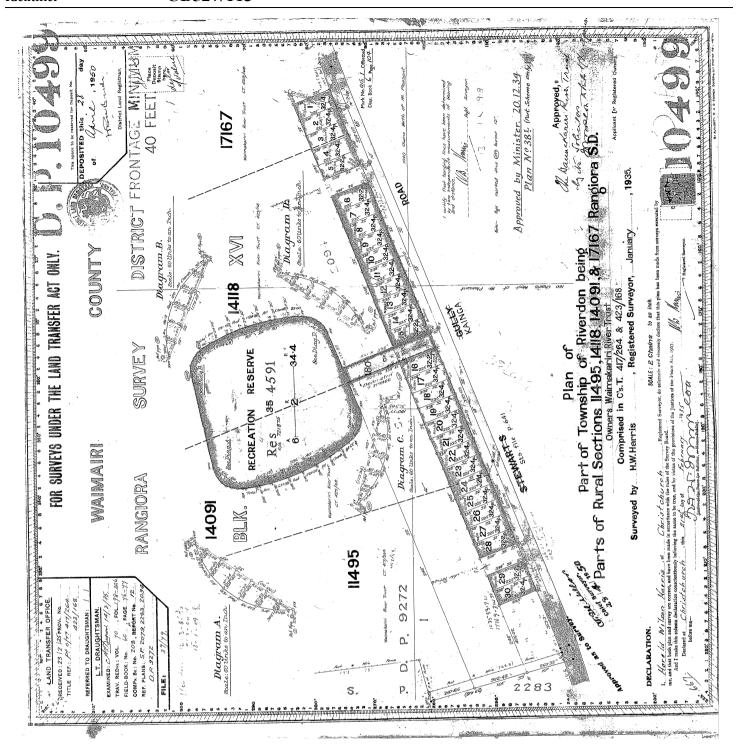

### RECORD OF TITLE UNDER LAND TRANSFER ACT 2017 FREEHOLD

Identifier CB527/113

Land Registration District Canterbury

Date Issued 28 April 1950

**Prior References** 

CB453/59

**Estate** Fee Simple

Area 819 square metres more or less
Legal Description Lot 26 Deposited Plan 10499

Certificate of Title with diagram: CB527/113

Property: 419 Kainga Road, Brooklands, Christchurch City

Legal Description: Lot 26 Deposited Plan 10499

CoreLogic Reference: 3246482/1

Processed: 27 May 2025